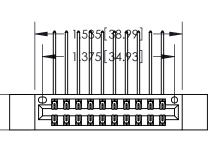

846/896 SERIES HIGH TEMP CARD EDGE CONNECTOR PART NUMBER: 896-020-558-212

**EDAC INC** TORONTO, ONTARIO CANADA

THESE DRAWINGS AND SPECIFICATIONS ARE THE PROPERTY OF EDAC INC.,AND SHALL NOT BE REPRODUCED, OR COPIED OR USED AS THE BASIS FOR THE MANUFACTURE OR SALE OF APPARATUS WITHOUT WRITTEN PERMISSION.

ISSUE NUMBER ORIGINAL

1

.370 [9.4]

- INSULATOR MATERIAL: THERMOPLASTIC POLYESTER, UL 94V-0 CONTACT MATERIAL; COPPER, NICKEL, TIN ALLOY CA-725
- CONTACT PLATING: GOLD ON THE MATING AREA, TIN-LEAD ON THE CONTACT TAILS, NICKEL UNDERPLATE