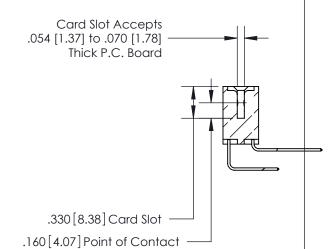

**Contact Code 558** 

## 846/896 SERIES HIGH TEMP CARD EDGE CONNECTOR CONTACT CODE 555,556,558,559,560 DIMENSIONS

.150 [3.81]

YOUR CONNECTION TO QUALITY & SERVICE

**Contact Code 559** 

**EDAC INC** TORONTO, ONTARIO CANADA

THESE DRAWINGS AND SPECIFICATIONS ARE THE PROPERTY OF EDAC INC.,AND SHALL NOT BE REPRODUCED, OR COPIED OR USED AS THE BASIS FOR THE MANUFACTURE OR SALE OF APPARATUS WITHOUT WRITTEN PERMISSION.