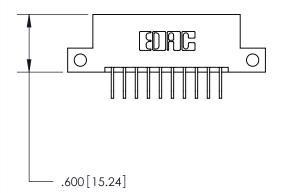

846/896 SERIES HIGH TEMP CARD EDGE CONNECTOR PART NUMBER: 896-020-558-212

**EDAC INC** TORONTO, ONTARIO CANADA

THESE DRAWINGS AND SPECIFICATIONS ARE THE PROPERTY OF EDAC INC.,AND SHALL NOT BE REPRODUCED, OR COPIED OR USED AS THE BASIS FOR THE MANUFACTURE OR SALE OF APPARATUS WITHOUT WRITTEN PERMISSION.

ISSUE NUMBER ORIGINAL

1

.370 [9.4]

- INSULATOR MATERIAL: THERMOPLASTIC POLYESTER, UL 94V-0 CONTACT MATERIAL; COPPER, NICKEL, TIN ALLOY CA-725
- CONTACT PLATING: GOLD ON THE MATING AREA, TIN-LEAD ON THE CONTACT TAILS, NICKEL UNDERPLATE