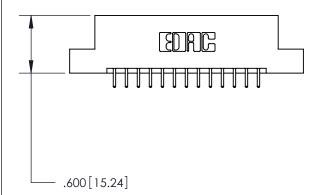

## 846/896 SERIES HIGH TEMP CARD EDGE CONNECTOR PART NUMBER: 896-026-521-202

YOUR CONNECTION TO QUALITY & SERVICE

**EDAC INC** TORONTO, ONTARIO CANADA

THESE DRAWINGS AND SPECIFICATIONS ARE THE PROPERTY OF EDAC INC., AND SHALL NOT BE REPRODUCED, OR COPIED OR USED AS THE BASIS FOR THE MANUFACTURE OR SALE OF APPARATUS WITHOUT WRITTEN PERMISSION.

THIS IS A C.A.D. GENERATED DRAWING DO NOT MAKE MANUAL REVISIONS TO MASTER.

ISSUE NUMBER

.165[4.19]

.375 [9.54]

ORIGINAL

1

.060 [1.52] .125(3.18) to .210(5.33) **Outside Tails** .125(3.18) to .210(5.33) **Outside Tails** 