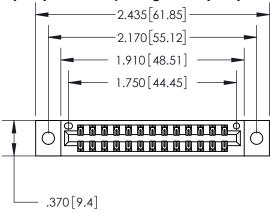

## 846/896 SERIES HIGH TEMP CARD EDGE CONNECTOR PART NUMBER: 896-026-521-202

YOUR CONNECTION TO QUALITY & SERVICE

**EDAC INC** TORONTO, ONTARIO CANADA

THESE DRAWINGS AND SPECIFICATIONS ARE THE PROPERTY OF EDAC INC., AND SHALL NOT BE REPRODUCED, OR COPIED OR USED AS THE BASIS FOR THE MANUFACTURE OR SALE OF APPARATUS WITHOUT WRITTEN PERMISSION.

Contact Dimensions: 521-P.C. Tail .025 Sq. (0.64 Sq.) - Tail LG. =.150 (3.81) .125 (3.18) Contact Spacing x .250 (6.35) Row Spacing

INSULATOR MATERIAL: THERMOPLASTIC POLYESTER, UL 94V-0 CONTACT MATERIAL; COPPER, NICKEL, TIN ALLOY CA-725 CONTACT PLATING: GOLD ON THE MATING AREA, TIN-LEAD