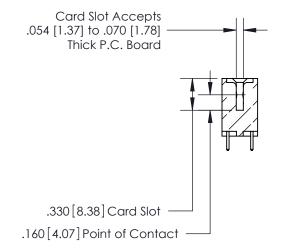

## 846/896 SERIES HIGH TEMP CARD EDGE CONNECTOR CONTACT CODE 555,556,558,559,560 DIMENSIONS

.150 [3.81]

YOUR CONNECTION TO QUALITY & SERVICE

**Contact Code 559** 

**EDAC INC** TORONTO, ONTARIO CANADA

THESE DRAWINGS AND SPECIFICATIONS ARE THE PROPERTY OF EDAC INC.,AND SHALL NOT BE REPRODUCED, OR COPIED OR USED AS THE BASIS FOR THE MANUFACTURE OR SALE OF APPARATUS WITHOUT WRITTEN PERMISSION.

**Contact Code 560** 

INSULATOR MATERIAL: THERMOPLASTIC POLYESTER, UL 94V-0 CONTACT MATERIAL; COPPER, NICKEL, TIN ALLOY CA-725 CONTACT PLATING: GOLD ON THE MATING AREA, TIN-LEAD ON THE CONTACT TAILS, NICKEL UNDERPLATE

**Contact Code 558** 