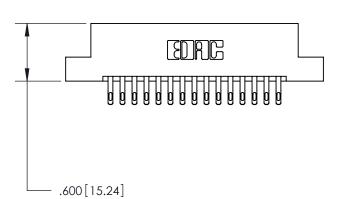

846/896 SERIES HIGH TEMP CARD EDGE CONNECTOR PART NUMBER: 896-030-555-202

**EDAC INC** TORONTO, ONTARIO CANADA

THESE DRAWINGS AND SPECIFICATIONS ARE THE PROPERTY OF EDAC INC.,AND SHALL NOT BE REPRODUCED, OR COPIED OR USED AS THE BASIS FOR THE MANUFACTURE OR SALE OF APPARATUS WITHOUT WRITTEN PERMISSION.

| ACAD REFERENCE NO. | 846-ENG-MASTER   |
|--------------------|------------------|
| DRAWN: J.LEE       | DATE: APR. 22/09 |
| CHECKED:           | DATE:            |
| SCALE: 1:1         | SHEET 1 OF 2     |
| DRAWING NUMBER     | ISSUE            |
| 846-FNG-MASTER     | 1                |