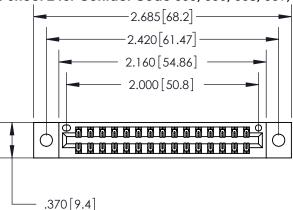

846/896 SERIES HIGH TEMP CARD EDGE CONNECTOR PART NUMBER: 896-030-555-202

**EDAC INC** TORONTO, ONTARIO CANADA

THESE DRAWINGS AND SPECIFICATIONS ARE THE PROPERTY OF EDAC INC.,AND SHALL NOT BE REPRODUCED, OR COPIED OR USED AS THE BASIS FOR THE MANUFACTURE OR SALE OF APPARATUS WITHOUT WRITTEN PERMISSION.

| ACAD REFERENCE NO. | 846-ENG-MASTER   |
|--------------------|------------------|
| DRAWN: J.LEE       | DATE: APR. 22/09 |
| CHECKED:           | DATE:            |
| SCALE: 1:1         | SHEET 1 OF 2     |
| DRAWING NUMBER     | ISSUE            |
| 846-FNG-MASTER     | 1                |