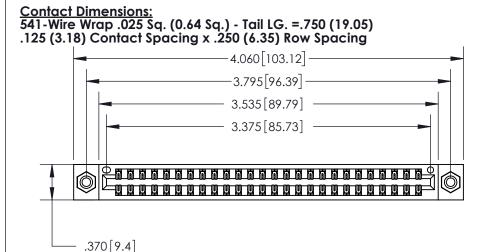

THIS IS A C.A.D. GENERATED DRAWING DO NOT MAKE MANUAL REVISIONS TO MASTER.

Card Slot Accepts .054 [1.37] to .070 [1.78] Thick P.C. Board

.330 [8.38] Card Slot .160 [4.07] Point of Contact -

ISSUE NUMBER ORIGINAL

INSULATOR MATERIAL: THERMOPLASTIC POLYESTER, UL 94V-0 CONTACT MATERIAL; COPPER, NICKEL, TIN ALLOY CA-725

CONTACT PLATING: GOLD ON THE MATING AREA, TIN-LEAD

ON THE CONTACT TAILS, NICKEL UNDERPLATE

846/896 SERIES HIGH TEMP CARD EDGE CONNECTOR PART NUMBER: 896-052-541-208