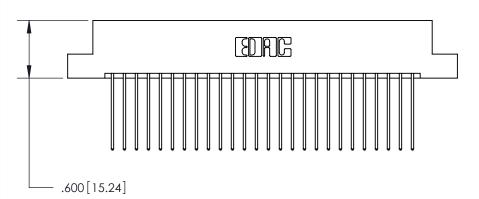

THIS IS A C.A.D. GENERATED DRAWING DO NOT MAKE MANUAL REVISIONS TO MASTER.

ISSUE NUMBER

ORIGINAL

1

.060 [1.52] .200 [5.08] .210[5.33] -.660 [16.76]

.060 [1.52] .150 [3.81] .260[6.6] -**Outside Tails** .660[16.76]

**Outside Tails** 

| ACAD REFERENCE NO. |       | 846-ENG-MASTER   |        |
|--------------------|-------|------------------|--------|
| DRAWN:             | J.LEE | DATE: APR. 22/09 |        |
| CHECKED:           |       | DATE:            |        |
| SCALE:             | 1:1   | SHEET            | 2 OF 2 |
| DRAWING NUMBER     |       |                  | ISSUE  |