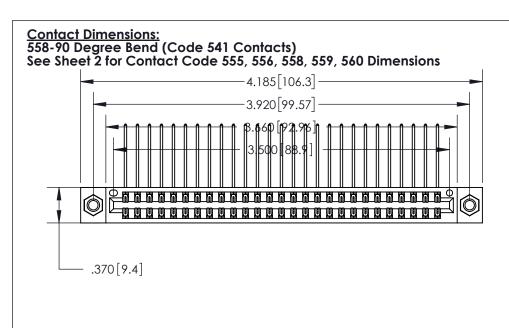

THIS IS A C.A.D. GENERATED DRAWING DO NOT MAKE MANUAL REVISIONS TO MASTER.

ISSUE NUMBER ORIGINAL

.160 [4.07] Point of Contact -

EDRG

INSULATOR MATERIAL: THERMOPLASTIC POLYESTER, UL 94V-0 CONTACT MATERIAL; COPPER, NICKEL, TIN ALLOY CA-725

.600 [15.24]

CONTACT PLATING: GOLD ON THE MATING AREA, TIN-LEAD ON THE CONTACT TAILS, NICKEL UNDERPLATE

846/896 SERIES HIGH TEMP CARD EDGE CONNECTOR PART NUMBER: 896-054-558-207

YOUR CONNECTION TO QUALITY & SERVICE