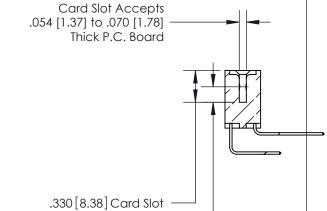

THIS IS A C.A.D. GENERATED DRAWING DO NOT MAKE MANUAL REVISIONS TO MASTER.

ISSUE NUMBER ORIGINAL

.160 [4.07] Point of Contact -

EDRG

INSULATOR MATERIAL: THERMOPLASTIC POLYESTER, UL 94V-0 CONTACT MATERIAL; COPPER, NICKEL, TIN ALLOY CA-725

.600 [15.24]

CONTACT PLATING: GOLD ON THE MATING AREA, TIN-LEAD ON THE CONTACT TAILS, NICKEL UNDERPLATE

846/896 SERIES HIGH TEMP CARD EDGE CONNECTOR PART NUMBER: 896-054-558-207

YOUR CONNECTION TO QUALITY & SERVICE