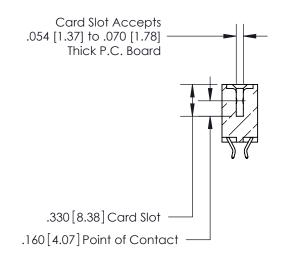

<u>Contact Dimensions:</u> 556-Extender Board Bend (Code 520 Contacts) See Sheet 2 for Contact Code 555, 556, 558, 559, 560 Dimensions —4.935[125.35] — 4.670 [118.62] 4.410[112.01] 4.250 [107.95] 

THIS IS A C.A.D. GENERATED DRAWING DO NOT MAKE MANUAL REVISIONS TO MASTER.

ORIGINAL

.600 [15.24]

INSULATOR MATERIAL: THERMOPLASTIC POLYESTER, UL 94V-0 CONTACT MATERIAL; COPPER, NICKEL, TIN ALLOY CA-725 CONTACT PLATING: GOLD ON THE MATING AREA, TIN-LEAD

- .370[9.4]

ON THE CONTACT TAILS, NICKEL UNDERPLATE