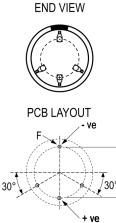

S

Click here for the 3D model.

| Dimensions |                 |
|------------|-----------------|
| D          | 40mm +1mm       |
| L          | 70mm +/-2mm     |
| S          | 22.5mm +/-0.1mm |
| LL         | 6.3mm +/-1mm    |
| F          | 2mm +/-0.1mm    |