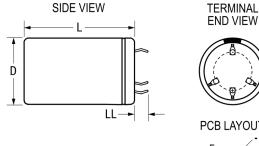

S

Click here for the 3D model.

| Dimensions |                 |
|------------|-----------------|
| D          | 40mm +1mm       |
| L          | 70mm +/-2mm     |
| S          | 22.5mm +/-0.1mm |
| LL         | 6.3mm +/-1mm    |
| F          | 2mm +/-0.1mm    |