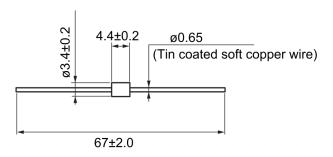

| Specifications    |           |
|-------------------|-----------|
| Temperature Range | -20/+70°C |

Click here for the 3D model.

| Dimensions |                |  |
|------------|----------------|--|
| D          | 3.4mm +/-0.2mm |  |
| L          | 67mm +/-2mm    |  |
| L2         | 4.4mm +/-0.2mm |  |