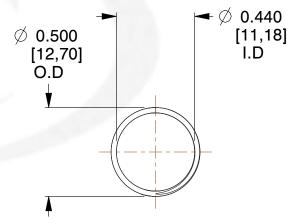

## **NOTES:**

Material : Spring Steel
Finish : Glod Irridite

3. Ends: Closed and Ground

4. Total Coils: 10.000

5. Sugg. Max. Deflection: 0.790 (in)6. Sugg. Max. Load: 2.300 (lbs)

7. All Drawing Dimensions are in Inches [mm]