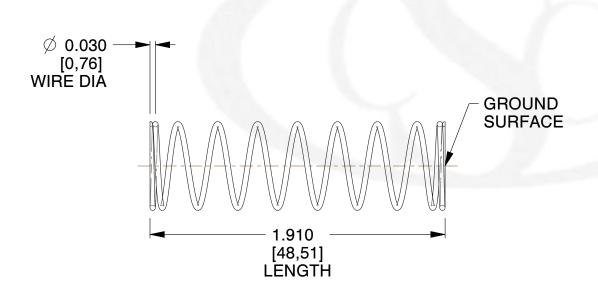

## **NOTES:**

Material : Spring Steel
Finish : Glod Irridite

3. Ends: Closed and Ground

4. Total Coils: 10.000

5. Sugg. Max. Deflection: 0.790 (in)6. Sugg. Max. Load: 2.300 (lbs)

7. All Drawing Dimensions are in Inches [mm]