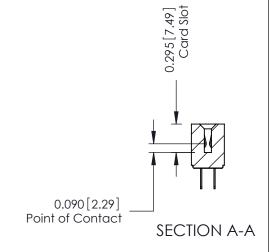

**Mounting Option Contact Detail** 520-P.C. Tail .046x.013(1.17x0.33) - Tail LG.=.213(5.41) 01-No Mounting Lugs .156 [3.96] Contact Spacing x .140 [3.56] Row Spacing - 0.343[8.71] Card Slot Accepts - .054 (1.37) to .070 (1.78) Thick P.C. Board 0.156 [3.96] - 1.880[47.75] -2.026[51.46] -