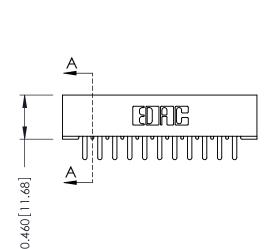

**Mounting Option Contact Detail** 520-P.C. Tail .046x.013(1.17x0.33) - Tail LG.=.213(5.41) 01-No Mounting Lugs .156 [3.96] Contact Spacing x .140 [3.56] Row Spacing - 0.343[8.71] Card Slot Accepts - .054 (1.37) to .070 (1.78) Thick P.C. Board 0.156 [3.96] - 1.880[47.75] -2.026[51.46] -