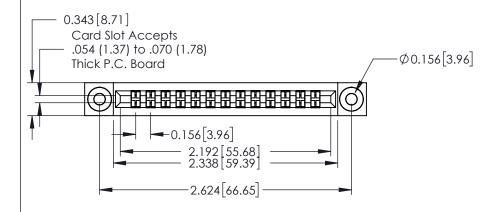

## **Contact Detail**

520-P.C. Tail .046x.015(1.17x0.38) - Tail LG.=.213(5.41) .156 [3.96] Contact Spacing with Single Centreline Row

THIS IS A C.A.D. GENERATED DRAWING

ORIGINAL