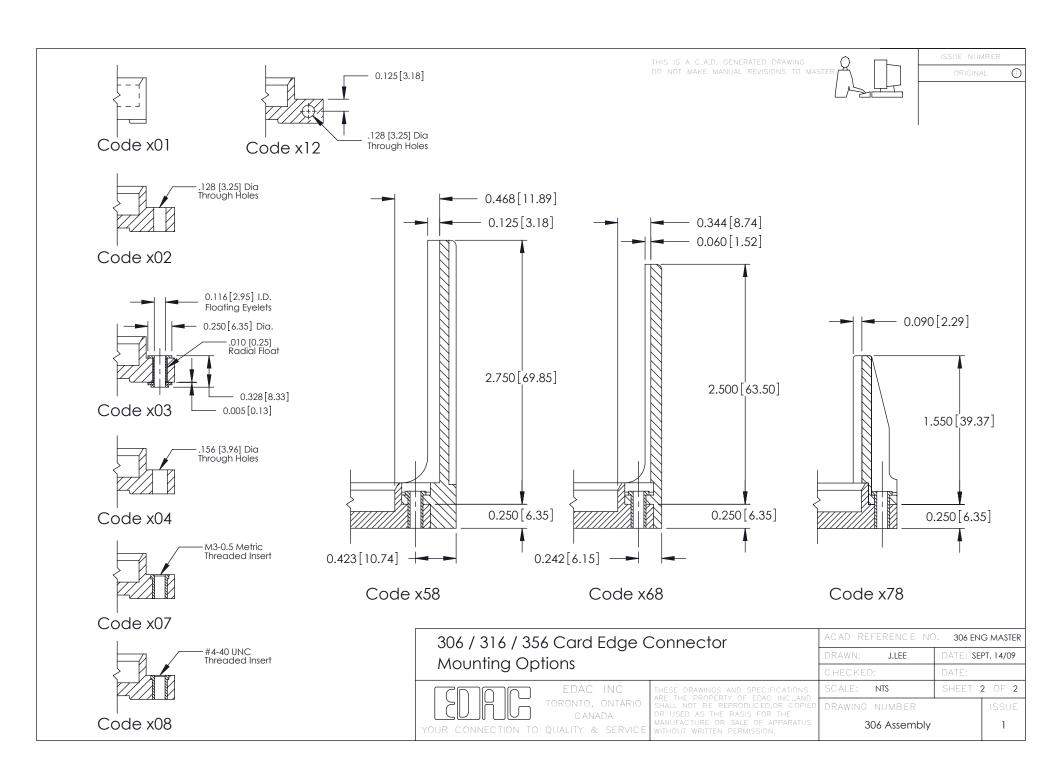

-------------|-------------------|-----------|-----------|
|                                                                                                     | DRAWN: J.LEE      | DATE: SEF | PT. 14/09 |
|                                                                                                     | CHECKED:          | DATE:     |           |
| ND SPECIFICATIONS / OF EDAC INC.,AND PRODUCED,OR COPIED BASIS FOR THE SALE OF APPARATUS PERMISSION. | SCALE: NTS        | SHEET     | 1 OF 2    |
|                                                                                                     | DRAWING NUMBER    |           | ISSUE     |
|                                                                                                     | 306 Assembly      |           | 1         |