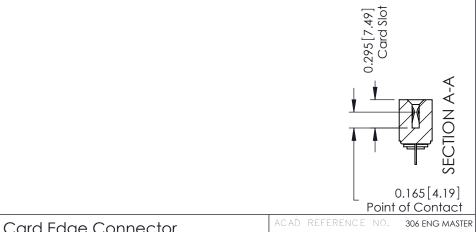

## **Contact Detail**

520-P.C. Tail .046x.015(1.17x0.38) - Tail LG.=.213(5.41) .156 [3.96] Contact Spacing with Single Centreline Row

THIS IS A C.A.D. GENERATED DRAWING

ORIGINAL