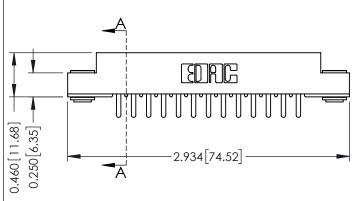

## **Contact Detail**

520-P.C. Tail .046x.015(1.17x0.38) - Tail LG.=.213(5.41) .156 [3.96] Contact Spacing with Single Centreline Row

THIS IS A C.A.D. GENERATED DRAWING

ORIGINAL