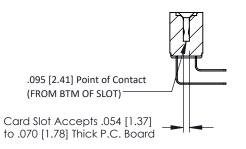

**Mounting Option** M3-0.5 Metric Threaded Inserts **Contact Detail** 

90 Degree Bend (Code 422 and 440 Contacts) .156 [3.96] Contact Spacing x .200 [5.08] Row Spacing





## **See Accompanying Pages for:**

- **Contact Bend Details**
- **Mounting Options**

## SECTION A-A



| 307 / 357 Card Edge Connector<br>Part Number: 307-012-458-207 |          |                                                               |
|---------------------------------------------------------------|----------|---------------------------------------------------------------|
|                                                               | EDAC INC | THESE DRAWINGS AND SPECIFICAT<br>ARE THE PROPERTY OF EDAC INC |

YOUR CONNECTION TO QUALITY & SERVICE

CANADA

307 ENG MASTER DATE: AUG. 11/09 J.LEE SHEET 1 OF 3 NTS

307 Assembly