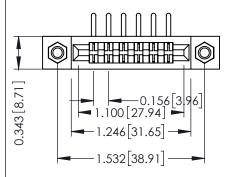

**Mounting Option** M3-0.5 Metric Threaded Inserts **Contact Detail** 

90 Degree Bend (Code 422 and 440 Contacts) .156 [3.96] Contact Spacing x .200 [5.08] Row Spacing