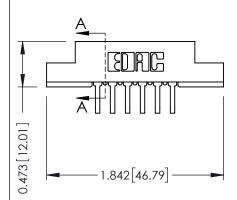

## SECTION A-A

| 307 / 357 Card Edge Connector<br>Part Number: 307-012-458-207 |          |                                                               |
|---------------------------------------------------------------|----------|---------------------------------------------------------------|
|                                                               | EDAC INC | THESE DRAWINGS AND SPECIFICAT<br>ARE THE PROPERTY OF EDAC INC |