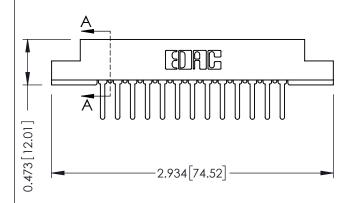

## **See Accompanying Pages for:**

- **Contact Bend Details**
- **Mounting Options**

to .070 [1.78] Thick P.C. Board

307 / 357 Card Edge Connector Part Number: 307-013-427-107

**EDAC INC** TORONTO, ONTARIO CANADA