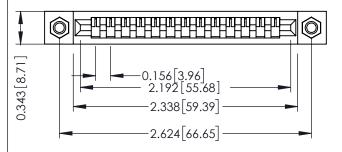

## **See Accompanying Pages for:**

- **Contact Bend Details**
- **Mounting Options**

to .070 [1.78] Thick P.C. Board

307 / 357 Card Edge Connector Part Number: 307-013-427-107

**EDAC INC** TORONTO, ONTARIO CANADA