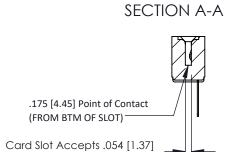

## **See Accompanying Pages for:**

- **Contact Bend Details**
- **Mounting Options**

to .070 [1.78] Thick P.C. Board

307 / 357 Card Edge Connector Part Number: 307-013-427-107

**EDAC INC** TORONTO, ONTARIO CANADA