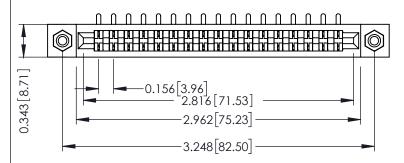

**Mounting Option** #4-40 Unified Threaded Inserts **Contact Detail** 

90 Degree Bend (Code 421 Contacts)

.156 [3.96] Contact Spacing x .200 [5.08] Row Spacing

THIS IS A C.A.D. GENERATED DRAWING DO NOT MAKE MANUAL REVISIONS TO MASTER.

## SECTION A-A

.175 [4.45] Point of Contact (FROM BTM OF SLOT) Card Slot Accepts .054 [1.37] to .070 [1.78] Thick P.C. Board

ACAD REFERENCE NO.

307 / 357 Card Edge Connector Part Number: 307-017-453-108

YOUR CONNECTION TO QUALITY & SERVICE