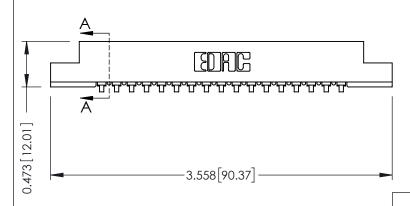

## SECTION A-A

.175 [4.45] Point of Contact (FROM BTM OF SLOT) Card Slot Accepts .054 [1.37] to .070 [1.78] Thick P.C. Board

ACAD REFERENCE NO.

307 / 357 Card Edge Connector Part Number: 307-017-453-108

YOUR CONNECTION TO QUALITY & SERVICE