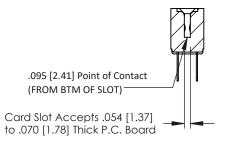

**Mounting Option** 

**Contact Detail** .128 (3.25) Dia. Side Mounting Holes Wire Hole .087x.013(2.21x0.33) - Tail LG .282(7.16) .156 [3.96] Contact Spacing x .200 [5.08] Row Spacing