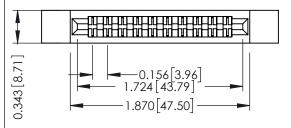

**Mounting Option** 

**Contact Detail** .128 (3.25) Dia. Side Mounting Holes Wire Hole .087x.013(2.21x0.33) - Tail LG .282(7.16) .156 [3.96] Contact Spacing x .200 [5.08] Row Spacing