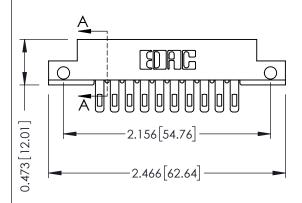

## SECTION A-A

307 ENG MASTER DATE: AUG. 11/09

SHEET 1 OF 3

| 307 / 357 Card Edge Connector<br>Part Number: 307-020-400-212 |                                                                                                                                             | ACAD REFERENCE NO. |             |
|---------------------------------------------------------------|---------------------------------------------------------------------------------------------------------------------------------------------|--------------------|-------------|
|                                                               |                                                                                                                                             | DRAWN:             | J.LEE       |
|                                                               |                                                                                                                                             | CHECKED:           |             |
|                                                               | THESE DRAWINGS AND SPECIFICATIONS<br>ARE THE PROPERTY OF EDAC INC.,AND<br>SHALL NOT BE REPRODUCED,OR COPIED<br>OR USED AS THE BASIS FOR THE | SCALE:             | NTS         |
|                                                               |                                                                                                                                             | DRAWING            | NUMBER      |
| YOUR CONNECTION TO QUALITY & SERVICE                          | MANUFACTURE OR SALE OF APPARATUS                                                                                                            | 30                 | 07 Assembly |