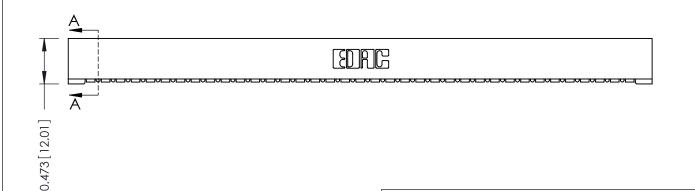

**Mounting Option** No Mounting Lugs **Contact Detail** 

90 Degree Bend (Code 401 Contacts)

.156 [3.96] Contact Spacing x .200 [5.08] Row Spacing

THIS IS A C.A.D. GENERATED DRAWING DO NOT MAKE MANUAL REVISIONS TO MASTER.