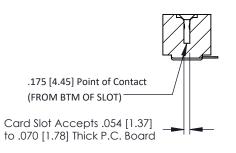

**Mounting Option** No Mounting Lugs **Contact Detail** 

90 Degree Bend (Code 401 Contacts)

.156 [3.96] Contact Spacing x .200 [5.08] Row Spacing

THIS IS A C.A.D. GENERATED DRAWING DO NOT MAKE MANUAL REVISIONS TO MASTER.