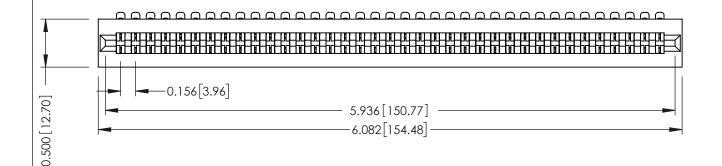

**Mounting Option** No Mounting Lugs **Contact Detail** 

90 Degree Bend (Code 401 Contacts)

.156 [3.96] Contact Spacing x .200 [5.08] Row Spacing

THIS IS A C.A.D. GENERATED DRAWING DO NOT MAKE MANUAL REVISIONS TO MASTER.