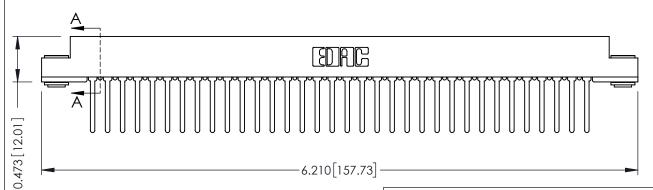

## SECTION A-A

See Accompanying Pages for:

- Contact Bend Details
- Mounting Options

307 / 357 Card Edge Connector Part Number: 307-068-442-203

EDAC INC TORONTO, ONTARIO CANADA

CANADA

CANADA

OR USED AS THE BASIS FOR TH
MANUFACTURE OR SALE OF APP
WITHOUT WRITTEN PERMISSION.