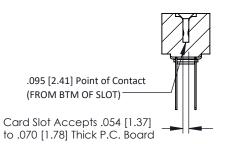

Mounting Option
.116 (2.95) I.D. Floating Eyelets

**Contact Detail** 

Wire Wrap .046x.013(1.17x0.33) - Tail LG=.520(13.21) .156 [3.96] Contact Spacing x .200 [5.08] Row Spacing

THIS IS A C.A.D. GENERATED DRAWING DO NOT MAKE MANUAL REVISIONS TO MAS ISSUE