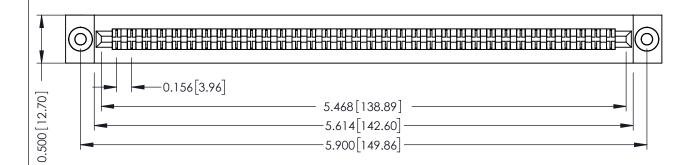

Mounting Option
.116 (2.95) I.D. Floating Eyelets

**Contact Detail** 

Wire Wrap .046x.013(1.17x0.33) - Tail LG=.520(13.21) .156 [3.96] Contact Spacing x .200 [5.08] Row Spacing

THIS IS A C.A.D. GENERATED DRAWING DO NOT MAKE MANUAL REVISIONS TO MAS ISSUE