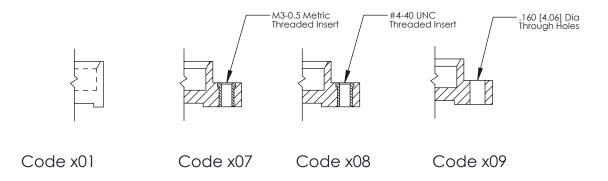

See Accompanying Page for: **Mounting Options** 

0.288 [7.32]

325 Card Edge Connector Part Number: 325-050-540-208

YOUR CONNECTION TO QUALITY & SERVICE

325 ENG MASTER J.LEE DATE: OCT. 06/09 SHEET 1 OF 2 325 Assembly

THIS IS A C.A.D. GENERATED DRAWING
DO NOT MAKE MANUAL REVISIONS TO MASTER.

ISSUE NUMBER

ORIGINAL

1

| 325 Card Edge Connector<br>Mounting Options |                                                                                                                                                                                                 | ACAD REFERENCE NO. 325 ENG MASTER |             |         |           |
|---------------------------------------------|-------------------------------------------------------------------------------------------------------------------------------------------------------------------------------------------------|-----------------------------------|-------------|---------|-----------|
|                                             |                                                                                                                                                                                                 | DRAWN:                            | J.LEE       | DATE: O | CT. 06/09 |
|                                             |                                                                                                                                                                                                 | CHECKED:                          |             | DATE:   |           |
| TORONTO, ONTARIO CANADA                     | THESE DRAWINGS AND SPECIFICATIONS ARE THE PROPERTY OF EDAC INC.,AND SHALL NOT BE REPRODUCED,OR COPIED OR USED AS THE BASIS FOR THE MANUFACTURE OR SALE OF APPARATUS WITHOUT WRITTEN PERMISSION. | SCALE:                            | NTS         | SHEET : | 2 OF 2    |
|                                             |                                                                                                                                                                                                 | DRAWING                           | NUMBER      |         | ISSUE     |
|                                             |                                                                                                                                                                                                 | 3                                 | 25 Assembly |         | 1         |