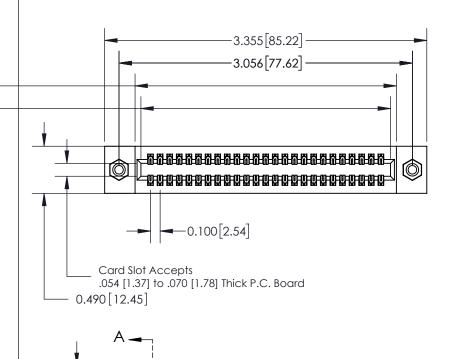

**Mounting Option** 08-#4-40 Unified Threaded Inserts

**Contact Detail** 

540-Wire Wrap .025 Sq.(0.64 Sq.) - Tail LG=.560(14.22) .100 [2.54] Contact Spacing x .300 [7.62] Row Spacing

EDRG

0.600[15.24] SECTION A-A

See Accompanying Page for: **Mounting Options** 

0.288 [7.32]

325 Card Edge Connector Part Number: 325-050-540-208

YOUR CONNECTION TO QUALITY & SERVICE

325 ENG MASTER J.LEE DATE: OCT. 06/09 SHEET 1 OF 2 325 Assembly