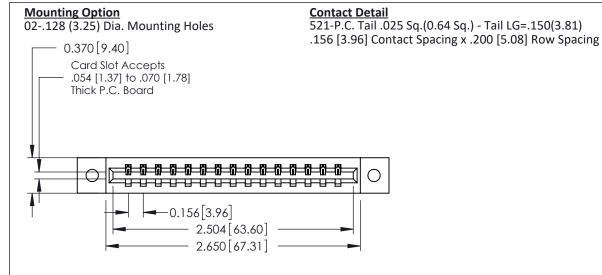

- **Contact Bend Details**
- **Mounting Options**

| 337 / 387 Series Card Edge Connector |
|--------------------------------------|
| Part Number: 337-015-521-602         |

YOUR CONNECTION TO QUALITY & SERVICE