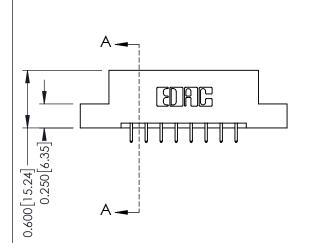

## **Mounting Option**

08-#4-40 Unified Threaded Inserts

## **Contact Detail**

521-P.C. Tail .025 Sq.(0.64 Sq.) - Tail LG=.150(3.81) .156 [3.96] Contact Spacing x .200 [5.08] Row Spacing

THIS IS A C.A.D. GENERATED DRAWING DO NOT MAKE MANUAL REVISIONS TO MASTER.