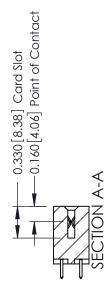

## **Contact Detail**

521-P.C. Tail .025 Sq.(0.64 Sq.) - Tail LG=.150(3.81) .156 [3.96] Contact Spacing x .200 [5.08] Row Spacing

THIS IS A C.A.D. GENERATED DRAWING DO NOT MAKE MANUAL REVISIONS TO MASTER.