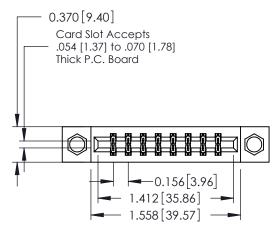

## **Contact Detail**

521-P.C. Tail .025 Sq.(0.64 Sq.) - Tail LG=.150(3.81) .156 [3.96] Contact Spacing x .200 [5.08] Row Spacing

THIS IS A C.A.D. GENERATED DRAWING DO NOT MAKE MANUAL REVISIONS TO MASTER.

ISSUE NUMBER

ORIGINAL

1

**See Accompanying Pages for:** 

- **Contact Bend Details**
- **Mounting Options**

| 337 / 387 Series Card Edge Connector |
|--------------------------------------|
| Part Number: 337-016-521-208         |