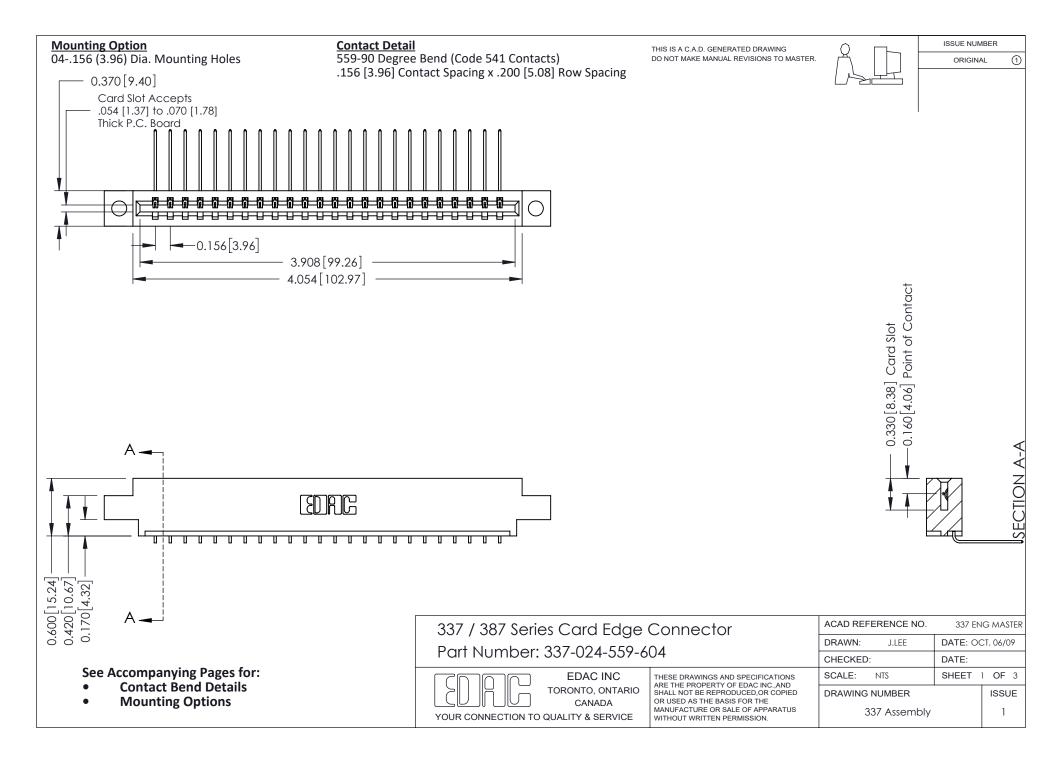

ISSUE NUMBER

ORIGINAL

1

| 337 / 387 Series Card Edge Connector<br>Contact Bend Detail           |                                                                                                                                                                                                  | ACAD REFERENCE NO. 337 E |                  | G MASTER      |
|-----------------------------------------------------------------------|--------------------------------------------------------------------------------------------------------------------------------------------------------------------------------------------------|--------------------------|------------------|---------------|
|                                                                       |                                                                                                                                                                                                  | DRAWN: J.LEE             | DATE: OCT. 06/09 |               |
|                                                                       |                                                                                                                                                                                                  | CHECKED: DATE:           |                  |               |
| EDAC INC TORONTO, ONTARIO CANADA YOUR CONNECTION TO QUALITY & SERVICE | THESE DRAWINGS AND SPECIFICATIONS ARE THE PROPERTY OF EDAC INC.,AND SHALL NOT BE REPRODUCED, OR COPIED OR USED AS THE BASIS FOR THE MANUFACTURE OR SALE OF APPARATUS WITHOUT WRITTEN PERMISSION. | SCALE: NTS               | SHEET            | 2 <b>OF</b> 3 |
|                                                                       |                                                                                                                                                                                                  | DRAWING NUMBER           |                  | ISSUE         |
|                                                                       |                                                                                                                                                                                                  | 337 Assembly             |                  | 1             |