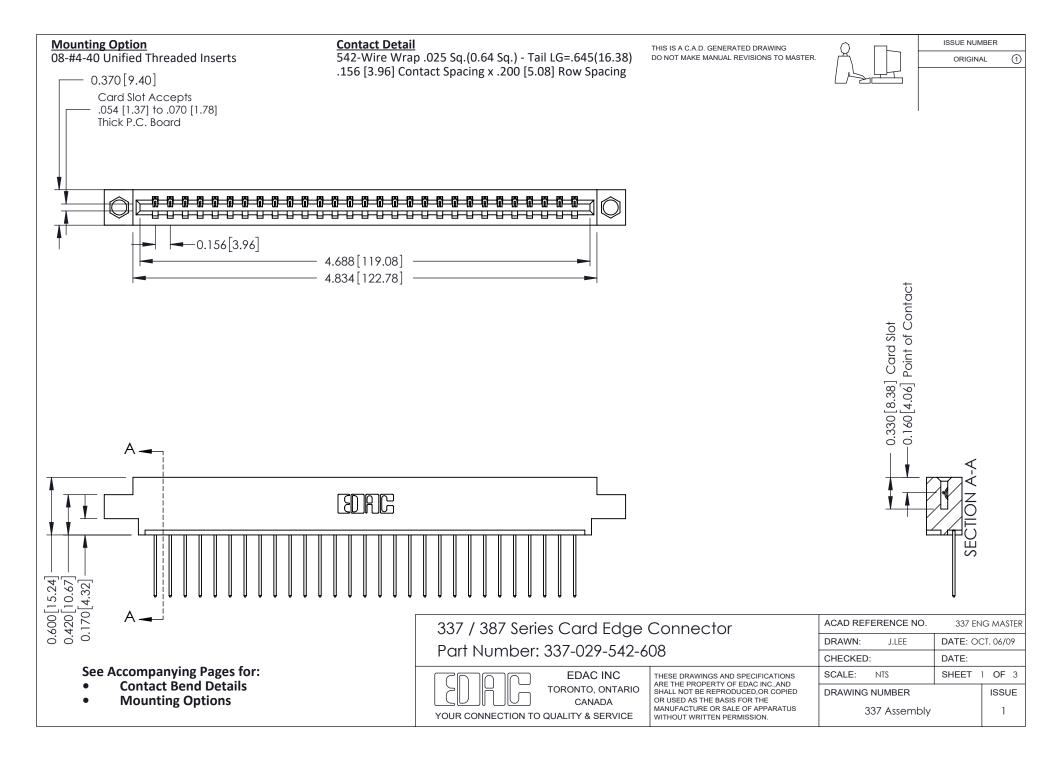

ISSUE NUMBER

ORIGINAL

1



| 337 / 387 Series Card Edge Connector<br>Contact Bend Detail           |                                                                                                                                                                                                  | ACAD REFERENCE NO. 337 E |                  | G MASTER      |
|-----------------------------------------------------------------------|--------------------------------------------------------------------------------------------------------------------------------------------------------------------------------------------------|--------------------------|------------------|---------------|
|                                                                       |