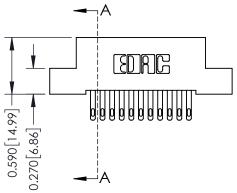

## **Contact Detail**

500-Wire Hole .050x.025(1.27x0.64) - Tail LG=.270(6.86) .100 [2.54] Contact Spacing x .200 [5.08] Row Spacing

THIS IS A C.A.D. GENERATED DRAWING

ISSUE NUMBER

ORIGINAL

|           | 0.410[10.41] |
|-----------|--------------|
|           |              |
| SECTION A | <b>A-</b> A  |