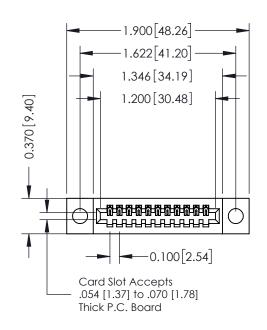

| 342 / 392 Card Edge Connector |                                                                                                                                                                                                 | ACAD REFERENCE NO. 342 ENG MASTER |              |         |           |
|-------------------------------|-------------------------------------------------------------------------------------------------------------------------------------------------------------------------------------------------|-----------------------------------|--------------|---------|-----------|
|                               |                                                                                                                                                                                                 | DRAWN:                            | J.LEE        | DATE: O | CT. 06/09 |
| Part Number: 342-011-500-104  | CHECKED:                                                                                                                                                                                        |                                   | DATE:        |         |           |
|                               | THESE DRAWINGS AND SPECIFICATIONS ARE THE PROPERTY OF EDAC INC.,AND SHALL NOT BE REPRODUCED,OR COPIED OR USED AS THE BASIS FOR THE MANUFACTURE OR SALE OF APPARATUS WITHOUT WRITTEN PERMISSION. | SCALE:                            | NTS          | SHEET   | 1 OF 3    |
|                               |                                                                                                                                                                                                 | DRAWING                           | NUMBER       |         | ISSUE     |
|                               |                                                                                                                                                                                                 | ;                                 | 342 Assembly |         | 1         |