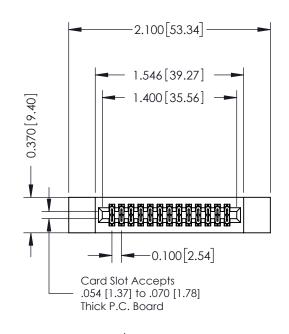

## **See Accompanying Pages for:**

- Contact Bend Details
- Mounting Options

| 342 / 392 Card Edge Connector<br>Part Number: 342-026-556-212 |                             |                                                               | ACAD REFERENCE NO. 342 ENG MASTER |             |         |           |
|---------------------------------------------------------------|-----------------------------|---------------------------------------------------------------|-----------------------------------|-------------|---------|-----------|
|                                                               |                             |                                                               | DRAWN:                            | J.LEE       | DATE: O | CT. 06/09 |
| Part Number, 342-026-336-212                                  |                             | CHECKED:                                                      |                                   | DATE:       |         |           |
|                                                               | EDAC INC                    | THESE DRAWINGS AND SPECIFICATIONS                             | SCALE:                            | NTS         | SHEET   | 1 OF 3    |
| CANADA CANADA                                                 | IORONIO, ONIARIO            | OR USED AS THE BASIS FOR THE MANUFACTURE OR SALE OF APPARATUS | DRAWING                           | NUMBER      |         | ISSUE     |
|                                                               | CANADA<br>QUALITY & SERVICE |                                                               | 34                                | 42 Assembly |         | 1         |