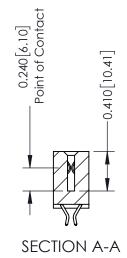

## **Mounting Option**

12-.128 (3.25) Dia. Side Mounting Holes

**Contact Detail** 

556-Extender Board Bend (Code 520 Contacts) .100 [2.54] Contact Spacing x .200 [5.08] Row Spacing THIS IS A C.A.D. GENERATED DRAWING

THIS IS A C.A.D. GENERATED DRAWING DO NOT MAKE MANUAL REVISIONS TO MASTER. ISSUE NUMBER

ORIGINAL

1

| 342 / 392 Series Card Edge Connector<br>Contact Bend Detail |                                                                                                                                             |                     | ACAD REFERENCE NO. 342 ENG MASTER |                         |        |  |
|-------------------------------------------------------------|---------------------------------------------------------------------------------------------------------------------------------------------|---------------------|-----------------------------------|-------------------------|--------|--|
|                                                             |                                                                                                                                             |                     | J.LEE                             | DATE: <b>OCT. 06/09</b> |        |  |
| Confider bend beldii                                        |                                                                                                                                             | CHECKED:            |                                   | DATE:                   |        |  |
| EDAC INC TORONTO, ONTARIO                                   | THESE DRAWINGS AND SPECIFICATIONS<br>ARE THE PROPERTY OF EDAC INC.,AND<br>SHALL NOT BE REPRODUCED,OR COPIED<br>OR USED AS THE BASIS FOR THE | SCALE:              | NTS                               | SHEET :                 | 2 OF 3 |  |
|                                                             |                                                                                                                                             | DRAWING             | NUMBER                            |                         | ISSUE  |  |
| YOUR CONNECTION TO QUALITY & SERVICE                        | MANUFACTURE OR SALE OF APPARATUS                                                                                                            | OF APPARATUS 242 As |                                   |                         | 1      |  |