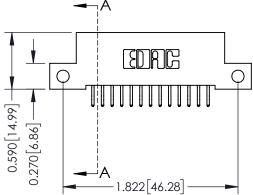

THIS IS A C.A.D. GENERATED DRAWING DO NOT MAKE MANUAL REVISIONS TO MASTER

ISSUE NUMBER

ORIGINAL

1

| 342 / 392 Card Edge Conne            | ACAD REFERENCE NO. 342 ENG MASTER                                                                                                                                                               |                         |         |        |  |
|--------------------------------------|-------------------------------------------------------------------------------------------------------------------------------------------------------------------------------------------------|-------------------------|---------|--------|--|
| Mounting Options                     | DRAWN: J.LEE                                                                                                                                                                                    | DATE: <b>OCT. 06/09</b> |         |        |  |
| Moorning Ophons                      |                                                                                                                                                                                                 | CHECKED:                | DATE:   |        |  |
| EDAC INC TORONTO, ONTARIO            | THESE DRAWINGS AND SPECIFICATIONS ARE THE PROPERTY OF EDAC INC.,AND SHALL NOT BE REPRODUCED,OR COPIED OR USED AS THE BASIS FOR THE MANUFACTURE OR SALE OF APPARATUS WITHOUT WRITTEN PERMISSION. | SCALE: NTS              | SHEET : | 3 OF 3 |  |
|                                      |                                                                                                                                                                                                 | DRAWING NUMBER          | •       | ISSUE  |  |
| YOUR CONNECTION TO QUALITY & SERVICE |                                                                                                                                                                                                 | 342 Assembly            |         | 1      |  |