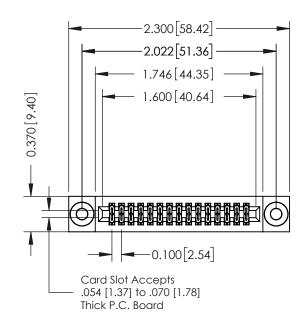

## **See Accompanying Pages for:**

- **Contact Bend Details**
- **Mounting Options**

| 342 / 392 Card Edge Connector |
|-------------------------------|
| Part Number: 342-030-500-203  |

YOUR CONNECTION TO QUALITY & SERVICE