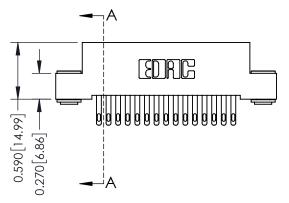

## **Mounting Option**

03-.116 (2.95) I.D. Floating Eyelets

## **Contact Detail**

500-Wire Hole .050x.025(1.27x0.64) - Tail LG=.270(6.86) .100 [2.54] Contact Spacing x .200 [5.08] Row Spacing







## 0.240 [6.10] Point of Contact 0.410[10.41] **SECTION A-A**

## **See Accompanying Pages for:**

- **Contact Bend Details**
- **Mounting Options**

| 342 / 392 Card Edge Connector |
|-------------------------------|
| Part Number: 342-030-500-203  |

YOUR CONNECTION TO QUALITY & SERVICE

342 ENG MASTER DATE: OCT. 06/09 J.LEE SHEET 1 OF 3 NTS

342 Assembly

THIS IS A C.A.D. GENERATED DRAWING DO NOT MAKE MANUAL REVISIONS TO MASTER. ISSUE NUMBER

ORIGINAL

1



| 342 / 392 Series Card Edge Connector<br>Contact Bend Detail |                                                                                                                                     | ACAD REFERENCE NO. 342 ENG MASTER |             |          |          |
|-------------------------------------------------------------|