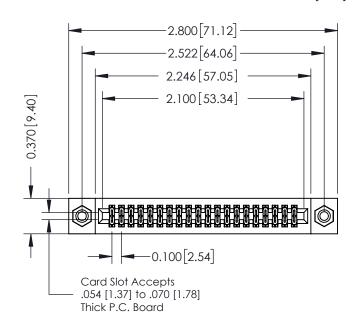

## 342 / 392 Card Edge Connector Part Number: 342-040-542-208

YOUR CONNECTION TO QUALITY & SERVICE

|   | No to the energy to the to the total |                  |  |  |  |  |  |
|---|--------------------------------------|------------------|--|--|--|--|--|
|   | DRAWN: J.LEE                         | DATE: OCT. 06/09 |  |  |  |  |  |
|   | CHECKED:                             | DATE:            |  |  |  |  |  |
|   | SCALE: NTS                           | SHEET 1 OF 3     |  |  |  |  |  |
| ) | DRAWING NUMBER                       | ISSUE            |  |  |  |  |  |