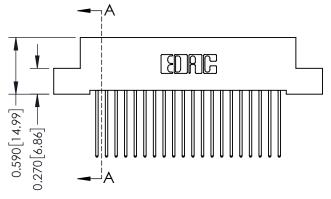

SECTION A-A

342 FNG MASTER

342 Assembly

ACAD REFERENCE NO

- **Contact Bend Details**
- **Mounting Options**

\_\_\_0.240[6.10] Point of Contact 0.410[10.41]

THIS IS A C.A.D. GENERATED DRAWING DO NOT MAKE MANUAL REVISIONS TO MASTER. ISSUE NUMBER