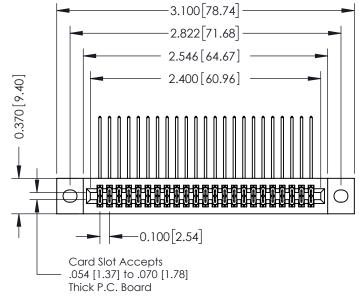

## **See Accompanying Pages for:**

- **Contact Bend Details**
- **Mounting Options**

| 342 / 392 Card Edge Connector |
|-------------------------------|
| Part Number: 342-046-559-202  |

YOUR CONNECTION TO QUALITY & SERVICE

342 ENG MASTER DATE: OCT. 06/09 J.LEE NTS SHEET 1 OF 3

342 Assembly

THIS IS A C.A.D. GENERATED DRAWING DO NOT MAKE MANUAL REVISIONS TO MASTER. ISSUE NUMBER

ORIGINAL

1

| 342 / 392 Series Card Edge Connector<br>Contact Bend Detail |                                                                                                                                     | ACAD REFERENCE NO. 342 ENG MASTER |             |          |          |
|-------------------------------------------------------------|-------------------------------------------------------------------------------------------------------------------------------------|-----------------------------------|-------------|----------|----------|
|                                                             |                                                                                                                                     | DRAWN:                            | J.LEE       | DATE: OC | T. 06/09 |
|                                                             |                                                                                                                                     | CHECKED:                          |             | DATE:    |          |
| EDAC INC                                                    | ARE THE PROPERTY OF EDAC INC.,AND — SHALL NOT BE REPRODUCED,OR COPIED OR USED AS THE BASIS FOR THE MANUFACTURE OR SALE OF APPARATUS | SCALE:                            | NTS         | SHEET :  | 2 OF 3   |
| TORONTO, ONTARIO                                            |                                                                                                                                     | DRAWING                           | NUMBER      |          | ISSUE    |
| YOUR CONNECTION TO QUALITY & SERVICE                        |                                                                                                                                     | 3                                 | 42 Assembly |          | 1        |