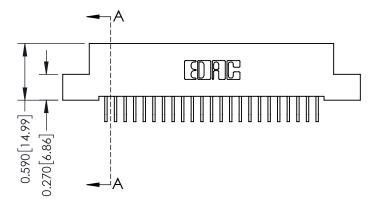

## Point of Confact 0.240[6.10] 0.410[10.41] SECTION A-A

342 ENG MASTER DATE: OCT. 06/09 J.LEE NTS SHEET 1 OF 3

342 Assembly

THIS IS A C.A.D. GENERATED DRAWING DO NOT MAKE MANUAL REVISIONS TO MASTER. ISSUE NUMBER

ORIGINAL

1

| 342 / 392 Series Card Edge Connector<br>Contact Bend Detail |                                                                                                                                     | ACAD REFERENCE NO. 342 ENG MASTER |             |          |          |
|-------------------------------------------------------------|-------------------------------------------------------------------------------------------------------------------------------------|-----------------------------------|-------------|----------|----------|
|                                                             |                                                                                                                                     | DRAWN:                            | J.LEE       | DATE: OC | T. 06/09 |
|                                                             |                                                                                                                                     | CHECKED:                          |             | DATE:    |          |
| EDAC INC                                                    | ARE THE PROPERTY OF EDAC INC.,AND — SHALL NOT BE REPRODUCED,OR COPIED OR USED AS THE BASIS FOR THE MANUFACTURE OR SALE OF APPARATUS | SCALE:                            | NTS         | SHEET :  | 2 OF 3   |
| TORONTO, ONTARIO                                            |                                                                                                                                     | DRAWING                           | NUMBER      |          | ISSUE    |
| YOUR CONNECTION TO QUALITY & SERVICE                        |                                                                                                                                     | 3                                 | 42 Assembly |          | 1        |