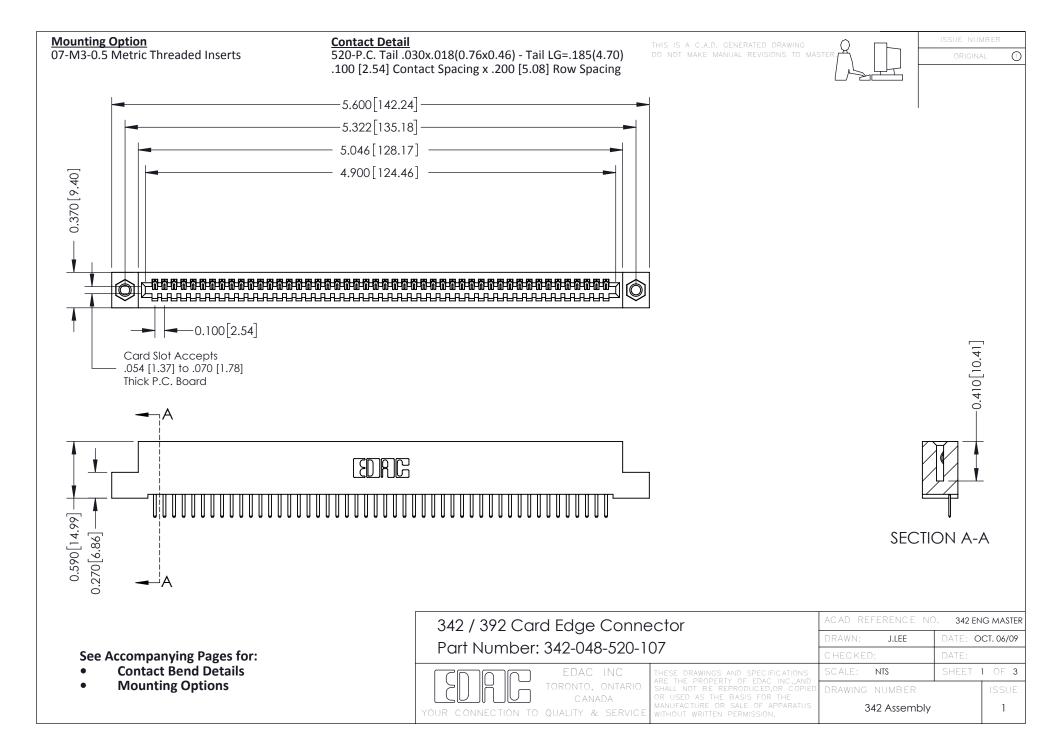

THIS IS A C.A.D. GENERATED DRAWING DO NOT MAKE MANUAL REVISIONS TO MASTER. ISSUE NUMBER

ORIGINAL

1



| 342 / 392 Series Card Edge Connector<br>Contact Bend Detail |                                                                                                                                                                                                  | ACAD REFERENCE NO. 342 ENG MASTER |             |                  |        |
|-------------------------------------------------------------|--------------------------------------------------------------------------------------------------------------------------------------------------------------------------------------------------|-----------------------------------|-------------|------------------|--------|
|