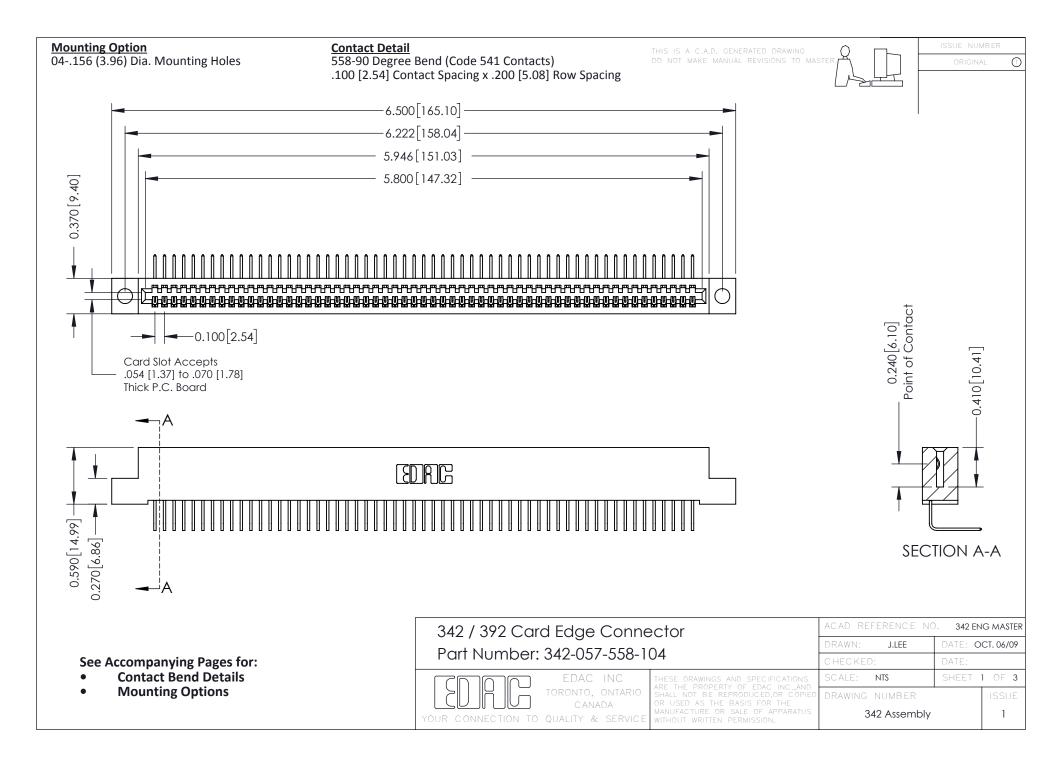

THIS IS A C.A.D. GENERATED DRAWING DO NOT MAKE MANUAL REVISIONS TO MASTER. ISSUE NUMBER

ORIGINAL

1



| 342 / 392 Series Card Edge Connector<br>Contact Bend Detail |                                                                                                                                                                                                  | ACAD REFERENCE NO. 342 ENG MASTER |             |                  |        |
|-------------------------------------------------------------|--------------------------------------------------------------------------------------------------------------------------------------------------------------------------------------------------|-----------------------------------|-------------|------------------|--------|
|