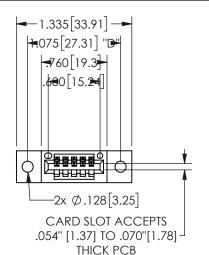

THIS IS A C.A.D. GENERATED DRAWING DO NOT MAKE MANUAL REVISIONS TO MASTER.

ISSUE NUMBER

ORIGINAL

1

<u>Contact Dimensions:</u>
524-P.C. Tail .018 Sq.(0.46 Sq.) - Tail LG=.175(4.45)
.100 (2.54) Contact Spacing x .200 (5.08) Row Spacing

## **SECTION A-A**

345/395 SERIES CARD EDGE CONNECTOR PART NUMBER: 345-005-524-402

**EDAC INC** TORONTO, ONTARIO CANADA

THESE DRAWINGS AND SPECIFICATIONS ARE THE PROPERTY OF EDAC INC., AND SHALL NOT BE REPRODUCED, OR COPIED OR USED AS THE BASIS FOR THE MANUFACTURE OR SALE OF APPARATUS WITHOUT WRITTEN PERMISSION.