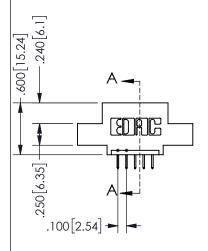

THIS IS A C.A.D. GENERATED DRAWING DO NOT MAKE MANUAL REVISIONS TO MASTER.

ISSUE NUMBER

ORIGINAL

1

<u>Contact Dimensions:</u>
524-P.C. Tail .018 Sq.(0.46 Sq.) - Tail LG=.175(4.45)
.100 (2.54) Contact Spacing x .200 (5.08) Row Spacing

## **SECTION A-A**

345/395 SERIES CARD EDGE CONNECTOR PART NUMBER: 345-005-524-402

**EDAC INC** TORONTO, ONTARIO CANADA

THESE DRAWINGS AND SPECIFICATIONS ARE THE PROPERTY OF EDAC INC., AND SHALL NOT BE REPRODUCED, OR COPIED OR USED AS THE BASIS FOR THE MANUFACTURE OR SALE OF APPARATUS WITHOUT WRITTEN PERMISSION.