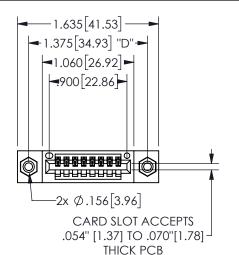

THIS IS A C.A.D. GENERATED DRAWING DO NOT MAKE MANUAL REVISIONS TO MASTER.

ISSUE NUMBER

ORIGINAL

1

<u>Contact Dimensions:</u> 544-Wire Wrap .050x.025(1.27x0.64) - Tail LG=.750(19.05) .100 (2.54) Contact Spacing x .200 (5.08) Row Spacing 345/395 SERIES CARD EDGE CONNECTOR PART NUMBER: 345-008-544-408