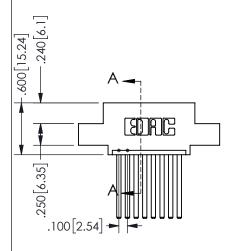

SECTION A-A

ISSUE NUMBER ORIGINAL

1

**Contact Code 558** 

Contact Code 559

**Contact Code 560** 

INSULATOR MATERIAL: THERMOPLASTIC POLYESTER, UL 94V-0 DAP MATERIAL AVAILABLE UPON REQUEST

CONTACT MATERIAL; COPPER ALLOY CONTACT PLATING: GOLD ON THE MATING AREA, TIN PLATING ON THE CONTACT TAILS, NICKEL UNDERPLATE