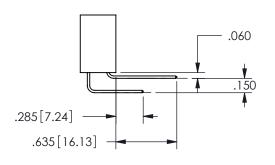

THIS IS A C.A.D. GENERATED DRAWING DO NOT MAKE MANUAL REVISIONS TO MASTER.

ISSUE NUMBER

ORIGINAL

1

<u>Contact Dimensions:</u> 544-Wire Wrap .050x.025(1.27x0.64) - Tail LG=.750(19.05) .100 (2.54) Contact Spacing x .200 (5.08) Row Spacing 345/395 SERIES CARD EDGE CONNECTOR PART NUMBER: 345-008-544-408

SECTION A-A

ISSUE NUMBER ORIGINAL

1

**Contact Code 558** 

Contact Code 559

**Contact Code 560** 

INSULATOR MATERIAL: THERMOPLASTIC POLYESTER, UL 94V-0 DAP MATERIAL AVAILABLE UPON REQUEST

CONTACT MATERIAL; COPPER ALLOY CONTACT PLATING: GOLD ON THE MATING AREA, TIN PLATING ON THE CONTACT TAILS, NICKEL UNDERPLATE