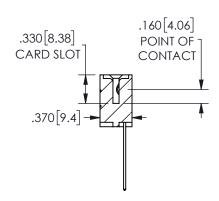

SECTION A-A

ISSUE NUMBER ORIGINAL

1

**Contact Code 558** 

Contact Code 559

**Contact Code 560** 

INSULATOR MATERIAL: THERMOPLASTIC POLYESTER, UL 94V-0 DAP MATERIAL AVAILABLE UPON REQUEST

CONTACT MATERIAL; COPPER ALLOY CONTACT PLATING: GOLD ON THE MATING AREA, TIN PLATING ON THE CONTACT TAILS, NICKEL UNDERPLATE