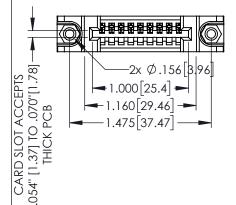

| 345/395 SERIES CARD EDGE CONNECTOR |
|------------------------------------|
| 545/5/5 SERIES CARD EDGE CONNECTOR |
| PART NUMBER: 345-009-542-488       |

TORONTO, ONTARIO CANADA

YOUR CONNECTION TO QUALITY & SERVICE

.160[4.06] POINT OF CONTACT

.150 [3.81]

-.330[8.38] CARD SLOT

ORIGINAL

1

- INSULATOR MATERIAL: THERMOPLASTIC PBT BLACK, UL 94V-0
- CONTACT MATERIAL; COPPER TIN ALLOY
   CONTACT PLATING: GOLD ON THE MATING AREA, TIN PLATING ON THE CONTACT TAILS, NICKEL UNDERPLATE