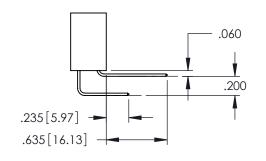

Contact Dimensions: 542-Wire Wrap .025 Sq.(0.64 Sq.) - Tail LG=.645(16.38) .100 (2.54) Contact Spacing x .200 (5.08) Row Spacing

THIS IS A C.A.D. GENERATED DRAWING
DO NOT MAKE MANUAL REVISIONS TO MAST

ISSUE NUMBER