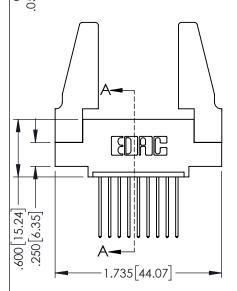

**SECTION A-A** 

**Contact Code 558** 

Contact Code 559

Contact Code 560

INSULATOR MATERIAL: THERMOPLASTIC POLYESTER, UL 94V-0

DAP MATERIAL AVAILABLE UPON REQUEST

CONTACT MATERIAL; COPPER ALLOY CONTACT PLATING: GOLD ON THE MATING AREA, TIN PLATING ON THE CONTACT TAILS, NICKEL UNDERPLATE

345/395 SERIES CARD EDGE CONNECTOR CONTACT CODE 555,556,558,559,560 DIMENSIONS

YOUR CONNECTION TO QUALITY & SERVICE

ACAD REFERENCE NO. 345-ENG-MASTER DATE:MAY.16/2017 DRAWN: R.STA.MONICA 1:1 SHEET 2 OF 2