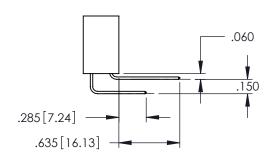

Contact Dimensions: 542-Wire Wrap .025 Sq.(0.64 Sq.) - Tail LG=.645(16.38) .100 (2.54) Contact Spacing x .200 (5.08) Row Spacing

THIS IS A C.A.D. GENERATED DRAWING
DO NOT MAKE MANUAL REVISIONS TO MAST

ISSUE NUMBER

.160[4.06] POINT OF CONTACT

.150 [3.81]

-.330[8.38] CARD SLOT

ORIGINAL

1

- INSULATOR MATERIAL: THERMOPLASTIC PBT BLACK, UL 94V-0
- CONTACT MATERIAL; COPPER TIN ALLOY
   CONTACT PLATING: GOLD ON THE MATING AREA, TIN PLATING ON THE CONTACT TAILS, NICKEL UNDERPLATE