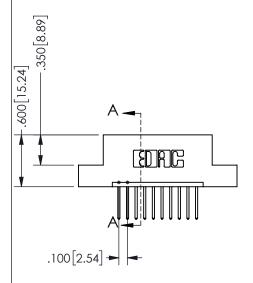

## 345/395 SERIES CARD EDGE CONNECTOR PART NUMBER: 345-010-523-108

EDAC INC TORONTO, ONTARIO CANADA

YOUR CONNECTION TO QUALITY & SERVICE

THESE DRAWINGS AND SPECIFICATIONS ARE THE PROPERTY OF EDAC INC.,AND SHALL NOT BE REPRODUCED,OR COPIED OR USED AS THE BASIS FOR THE MANUFACTURE OR SALE OF APPARATUS WITHOUT WRITTEN PERMISSION.

|                     |               |                  | , , , , , |
|---------------------|---------------|------------------|-----------|
| ACAD REFERENCE NO.  |               | 345-ENG-MASTER   |           |
| DRAWN: R.STA.MONICA |               | DATE:MAY.16/2017 |           |
| CHECKED:            |               | DATE:            |           |
| SCALE:              | NTS           | SHEET            | OF 2      |
| DRAWING             | NUMBER        |                  | ISSUE     |
| 3                   | 45-ENG-MASTER |                  | 1         |