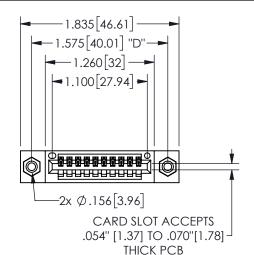

## 345/395 SERIES CARD EDGE CONNECTOR PART NUMBER: 345-010-523-108

EDAC INC TORONTO, ONTARIO CANADA

YOUR CONNECTION TO QUALITY & SERVICE

THESE DRAWINGS AND SPECIFICATIONS ARE THE PROPERTY OF EDAC INC.,AND SHALL NOT BE REPRODUCED,OR COPIED OR USED AS THE BASIS FOR THE MANUFACTURE OR SALE OF APPARATUS WITHOUT WRITTEN PERMISSION.

|                     |               |                  | , , , , , |
|---------------------|---------------|------------------|-----------|
| ACAD REFERENCE NO.  |               | 345-ENG-MASTER   |           |
| DRAWN: R.STA.MONICA |               | DATE:MAY.16/2017 |           |
| CHECKED:            |               | DATE:            |           |
| SCALE:              | NTS           | SHEET            | OF 2      |
| DRAWING             | NUMBER        |                  | ISSUE     |
| 3                   | 45-ENG-MASTER |                  | 1         |