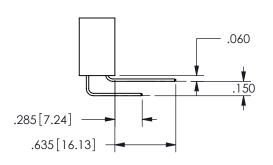

THIS IS A C.A.D. GENERATED DRAWING DO NOT MAKE MANUAL REVISIONS TO MASTER.

ISSUE NUMBER

ORIGINAL

1

Contact Dimensions: 523-P.C. Tail .025 Sq.(0.64 Sq.) - Tail LG=.390(9.91) .100 (2.54) Contact Spacing x .200 (5.08) Row Spacing .330[8.38] .160[4.06] POINT OF CONTACT .370[9.4] .370[9.4]

SECTION A-A

ISSUE NUMBER ORIGINAL

1

**Contact Code 558** 

Contact Code 559

**Contact Code 560** 

INSULATOR MATERIAL: THERMOPLASTIC POLYESTER, UL 94V-0 DAP MATERIAL AVAILABLE UPON REQUEST

CONTACT MATERIAL; COPPER ALLOY CONTACT PLATING: GOLD ON THE MATING AREA, TIN PLATING ON THE CONTACT TAILS, NICKEL UNDERPLATE

345/395 SERIES CARD EDGE CONNECTOR CONTACT CODE 555,556,558,559,560 DIMENSIONS

YOUR CONNECTION TO QUALITY & SERVICE

**EDAC INC** TORONTO, ONTARIO CANADA

THESE DRAWINGS AND SPECIFICATIONS ARE THE PROPERTY OF EDAC INC.,AND SHALL NOT BE REPRODUCED, OR COPIED OR USED AS THE BASIS FOR THE MANUFACTURE OR SALE OF APPARATUS WITHOUT WRITTEN PERMISSION.