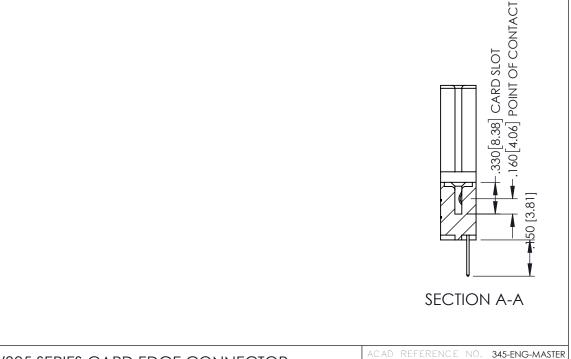

345/395 SERIES CARD EDGE CONNECTOR

**Contact Code 558** 

Contact Code 559

Contact Code 560

- INSULATOR MATERIAL: THERMOPLASTIC POLYESTER, UL 94V-0 DAP MATERIAL AVAILABLE UPON REQUEST

CONTACT MATERIAL; COPPER ALLOY CONTACT PLATING: GOLD ON THE MATING AREA, TIN PLATING ON THE CONTACT TAILS, NICKEL UNDERPLATE

345/395 SERIES CARD EDGE CONNECTOR CONTACT CODE 555,556,558,559,560 DIMENSIONS

YOUR CONNECTION TO QUALITY & SERVICE

|   | NOND REFERENCE NO. 343-LINO-MASTER |                  |  |  |  |  |
|---|------------------------------------|------------------|--|--|--|--|
|   | DRAWN: R.STA.MONICA                | DATE:MAY.16/2017 |  |  |  |  |
|   | CHECKED:                           | DATE:            |  |  |  |  |
|   | SCALE: 1:1                         | SHEET 2 OF 2     |  |  |  |  |
| D | DRAWING NUMBER                     | ISSUE            |  |  |  |  |
|   | 345-ENG-MASTER                     | 1                |  |  |  |  |

ACAD REFERENCE NO 345-ENG-MASTER