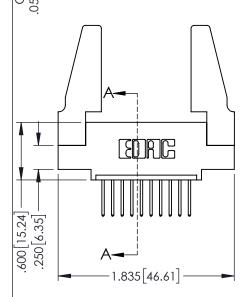

345/395 SERIES CARD EDGE CONNECTOR

**Contact Code 558** 

Contact Code 559

Contact Code 560

- INSULATOR MATERIAL: THERMOPLASTIC POLYESTER, UL 94V-0 DAP MATERIAL AVAILABLE UPON REQUEST

CONTACT MATERIAL; COPPER ALLOY CONTACT PLATING: GOLD ON THE MATING AREA, TIN PLATING ON THE CONTACT TAILS, NICKEL UNDERPLATE

345/395 SERIES CARD EDGE CONNECTOR CONTACT CODE 555,556,558,559,560 DIMENSIONS

YOUR CONNECTION TO QUALITY & SERVICE

|   | NOND REFERENCE NO. 343-LINO-MASTER |                  |  |  |  |  |
|---|------------------------------------|------------------|--|--|--|--|
|   | DRAWN: R.STA.MONICA                | DATE:MAY.16/2017 |  |  |  |  |
|   | CHECKED:                           | DATE:            |  |  |  |  |
|   | SCALE: 1:1                         | SHEET 2 OF 2     |  |  |  |  |
| D | DRAWING NUMBER                     | ISSUE            |  |  |  |  |
|   | 345-ENG-MASTER                     | 1                |  |  |  |  |