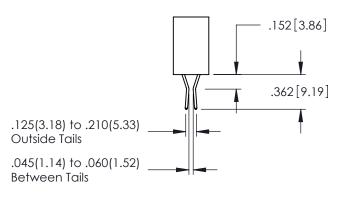

<u>Contact Dimensions:</u>
523-P.C. Tail .025 Sq.(0.64 Sq.) - Tail LG=.390(9.91)
.100 (2.54) Contact Spacing x .200 (5.08) Row Spacing

THIS IS A C.A.D. GENERATED DRAWING

ISSUE NUMBER

ORIGINAL

1

- INSULATOR MATERIAL: THERMOPLASTIC PBT BLACK, UL 94V-0
- CONTACT MATERIAL; COPPER TIN ALLOY
   CONTACT PLATING: GOLD ON THE MATING AREA, TIN PLATING ON THE CONTACT TAILS, NICKEL UNDERPLATE

345/395 SERIES CARD EDGE CONNECTOR

**Contact Code 558** 

Contact Code 559

Contact Code 560

- INSULATOR MATERIAL: THERMOPLASTIC POLYESTER, UL 94V-0 DAP MATERIAL AVAILABLE UPON REQUEST

CONTACT MATERIAL; COPPER ALLOY CONTACT PLATING: GOLD ON THE MATING AREA, TIN PLATING ON THE CONTACT TAILS, NICKEL UNDERPLATE

345/395 SERIES CARD EDGE CONNECTOR CONTACT CODE 555,556,558,559,560 DIMENSIONS

YOUR CONNECTION TO QUALITY & SERVICE

|   | NOND REFERENCE NO. 343-LINO-MASTER |                  |  |  |  |  |
|---|------------------------------------|------------------|--|--|--|--|
|   | DRAWN: R.STA.MONICA                | DATE:MAY.16/2017 |  |  |  |  |
|   | CHECKED:                           | DATE:            |  |  |  |  |
|   | SCALE: 1:1                         | SHEET 2 OF 2     |  |  |  |  |
| D | DRAWING NUMBER                     | ISSUE            |  |  |  |  |
|   | 345-ENG-MASTER                     | 1                |  |  |  |  |