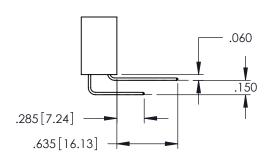

345/395 SERIES CARD EDGE CONNECTOR

**Contact Code 558** 

Contact Code 559

Contact Code 560

- INSULATOR MATERIAL: THERMOPLASTIC POLYESTER, UL 94V-0 DAP MATERIAL AVAILABLE UPON REQUEST

CONTACT MATERIAL; COPPER ALLOY CONTACT PLATING: GOLD ON THE MATING AREA, TIN PLATING ON THE CONTACT TAILS, NICKEL UNDERPLATE

345/395 SERIES CARD EDGE CONNECTOR CONTACT CODE 555,556,558,559,560 DIMENSIONS

YOUR CONNECTION TO QUALITY & SERVICE

|   | NOND REFERENCE NO. 343-LINO-MASTER |                  |  |  |  |  |
|---|------------------------------------|------------------|--|--|--|--|
|   | DRAWN: R.STA.MONICA                | DATE:MAY.16/2017 |  |  |  |  |
|   | CHECKED:                           | DATE:            |  |  |  |  |
|   | SCALE: 1:1                         | SHEET 2 OF 2     |  |  |  |  |
| D | DRAWING NUMBER                     | ISSUE            |  |  |  |  |
|   | 345-ENG-MASTER                     | 1                |  |  |  |  |