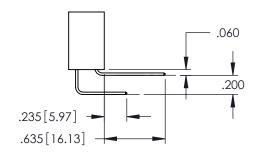

345/395 SERIES CARD EDGE CONNECTOR

**Contact Code 558** 

Contact Code 559

Contact Code 560

- INSULATOR MATERIAL: THERMOPLASTIC POLYESTER, UL 94V-0 DAP MATERIAL AVAILABLE UPON REQUEST

CONTACT MATERIAL; COPPER ALLOY CONTACT PLATING: GOLD ON THE MATING AREA, TIN PLATING ON THE CONTACT TAILS, NICKEL UNDERPLATE

345/395 SERIES CARD EDGE CONNECTOR CONTACT CODE 555,556,558,559,560 DIMENSIONS

YOUR CONNECTION TO QUALITY & SERVICE

|   | NOND REFERENCE NO. 343-LINO-MASTER |                  |  |  |  |  |
|---|------------------------------------|------------------|--|--|--|--|
|   | DRAWN: R.STA.MONICA                | DATE:MAY.16/2017 |  |  |  |  |
|   | CHECKED:                           | DATE:            |  |  |  |  |
|   | SCALE: 1:1                         | SHEET 2 OF 2     |  |  |  |  |
| D | DRAWING NUMBER                     | ISSUE            |  |  |  |  |
|   | 345-ENG-MASTER                     | 1                |  |  |  |  |