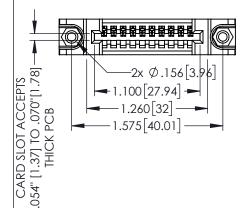

345/395 SERIES CARD EDGE CONNECTOR

**Contact Code 558** 

Contact Code 559

Contact Code 560

- INSULATOR MATERIAL: THERMOPLASTIC POLYESTER, UL 94V-0 DAP MATERIAL AVAILABLE UPON REQUEST

CONTACT MATERIAL; COPPER ALLOY CONTACT PLATING: GOLD ON THE MATING AREA, TIN PLATING ON THE CONTACT TAILS, NICKEL UNDERPLATE

345/395 SERIES CARD EDGE CONNECTOR CONTACT CODE 555,556,558,559,560 DIMENSIONS

YOUR CONNECTION TO QUALITY & SERVICE

|   | NOND REFERENCE NO. 343-LINO-MASTER |                  |  |  |  |  |
|---|------------------------------------|------------------|--|--|--|--|
|   | DRAWN: R.STA.MONICA                | DATE:MAY.16/2017 |  |  |  |  |
|   | CHECKED:                           | DATE:            |  |  |  |  |
|   | SCALE: 1:1                         | SHEET 2 OF 2     |  |  |  |  |
| D | DRAWING NUMBER                     | ISSUE            |  |  |  |  |
|   | 345-ENG-MASTER                     | 1                |  |  |  |  |