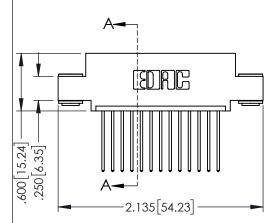

Contact Dimensions: 542-Wire Wrap .025 Sq.(0.64 Sq.) - Tail LG=.645(16.38) .100 (2.54) Contact Spacing x .200 (5.08) Row Spacing

THIS IS A C.A.D. GENERATED DRAWING DO NOT MAKE MANUAL REVISIONS TO MAS

3002 1101110211