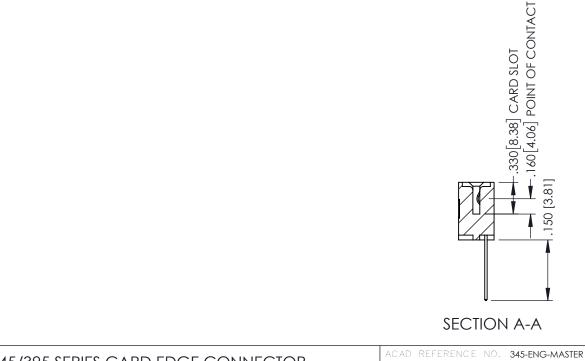

345/395 SERIES CARD EDGE CONNECTOR CONTACT CODE 555,556,558,559,560 DIMENSIONS

YOUR CONNECTION TO QUALITY & SERVICE

ACAD REFERENCE NO. 345-ENG-MASTER DATE:MAY.16/2017 DRAWN: R.STA.MONICA 1:1 SHEET 2 OF 2