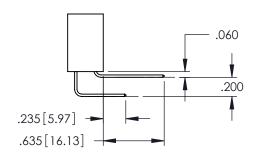

Contact Dimensions: 542-Wire Wrap .025 Sq.(0.64 Sq.) - Tail LG=.645(16.38) .100 (2.54) Contact Spacing x .200 (5.08) Row Spacing

THIS IS A C.A.D. GENERATED DRAWING DO NOT MAKE MANUAL REVISIONS TO MAS

3002 1101110211