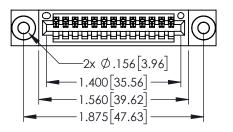

Contact Dimensions: 542-Wire Wrap .025 Sq.(0.64 Sq.) - Tail LG=.645(16.38) .100 (2.54) Contact Spacing x .200 (5.08) Row Spacing

THIS IS A C.A.D. GENERATED DRAWING DO NOT MAKE MANUAL REVISIONS TO MAS

3002 1101110211