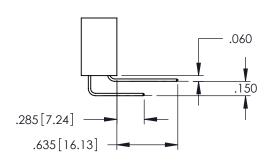

Contact Dimensions: 542-Wire Wrap .025 Sq.(0.64 Sq.) - Tail LG=.645(16.38) .100 (2.54) Contact Spacing x .200 (5.08) Row Spacing

THIS IS A C.A.D. GENERATED DRAWING DO NOT MAKE MANUAL REVISIONS TO MAS

3002 1101110211