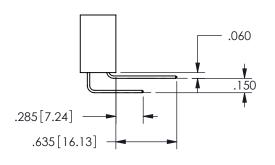

.160 4.06 .330[8.38] POINT OF CARD SLOT CONTACT .370 9.4

SECTION A A

ISSUE NUMBER ORIGINAL

1

**Contact Code 558** 

Contact Code 559

**Contact Code 560** 

INSULATOR MATERIAL: THERMOPLASTIC POLYESTER, UL 94V-0 DAP MATERIAL AVAILABLE UPON REQUEST

CONTACT MATERIAL; COPPER ALLOY CONTACT PLATING: GOLD ON THE MATING AREA, TIN PLATING ON THE CONTACT TAILS, NICKEL UNDERPLATE