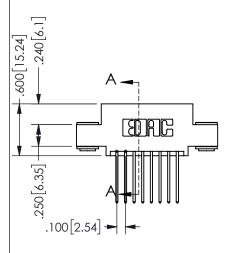

THIS IS A C.A.D. GENERATED DRAWING DO NOT MAKE MANUAL REVISIONS TO MASTER.

ISSUE NUMBER

ORIGINAL

1

<u>Contact Dimensions:</u>
540-Wire Wrap .025 Sq.(0.64 Sq.) - Tail LG=.560(14.22)
.100 (2.54) Contact Spacing x .200 (5.08) Row Spacing

## 345/395 SERIES CARD EDGE CONNECTOR PART NUMBER: 345-016-540-503

YOUR CONNECTION TO QUALITY & SERVICE

**EDAC INC** TORONTO, ONTARIO CANADA

THESE DRAWINGS AND SPECIFICATIONS ARE THE PROPERTY OF EDAC INC.,AND SHALL NOT BE REPRODUCED, OR COPIED OR USED AS THE BASIS FOR THE MANUFACTURE OR SALE OF APPARATUS WITHOUT WRITTEN PERMISSION.

| SECTION A-A         |                  |  |
|---------------------|------------------|--|
| ACAD REFERENCE NO.  | 345-ENG-MASTER   |  |
| DRAWN: R.STA.MONICA | DATE:MAY.16/2017 |  |
| CHECKED:            | DATE:            |  |
| SCALE: NTS          | SHEET 1 OF 2     |  |
| DRAWING NUMBER      | ISSUE            |  |
| 345-ENG-MASTER      | 1                |  |