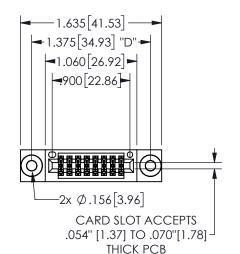

.160 4.06 .330[8.38] POINT OF CARD SLOT CONTACT .370 9.4

## 345/395 SERIES CARD EDGE CONNECTOR PART NUMBER: 345-016-540-503

YOUR CONNECTION TO QUALITY & SERVICE

**EDAC INC** TORONTO, ONTARIO CANADA

THESE DRAWINGS AND SPECIFICATIONS ARE THE PROPERTY OF EDAC INC.,AND SHALL NOT BE REPRODUCED, OR COPIED OR USED AS THE BASIS FOR THE MANUFACTURE OR SALE OF APPARATUS WITHOUT WRITTEN PERMISSION.

| SECTION A-A         |                  |  |
|---------------------|------------------|--|
| ACAD REFERENCE NO.  | 345-ENG-MASTER   |  |
| DRAWN: R.STA.MONICA | DATE:MAY.16/2017 |  |
| CHECKED:            | DATE:            |  |
| SCALE: NTS          | SHEET 1 OF 2     |  |
| DRAWING NUMBER      | ISSUE            |  |
| 345-ENG-MASTER      | 1                |  |