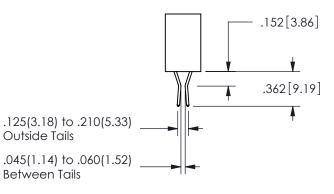

## <u>Contact Dimensions:</u> 540-Wire Wrap .025 Sq.(0.64 Sq.) - Tail LG=.560(14.22) .100 (2.54) Contact Spacing x .200 (5.08) Row Spacing

345/395 SERIES CARD EDGE CONNECTOR PART NUMBER: 345-018-540-808