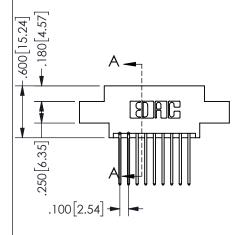

## <u>Contact Dimensions:</u> 540-Wire Wrap .025 Sq.(0.64 Sq.) - Tail LG=.560(14.22) .100 (2.54) Contact Spacing x .200 (5.08) Row Spacing

345/395 SERIES CARD EDGE CONNECTOR PART NUMBER: 345-018-540-808