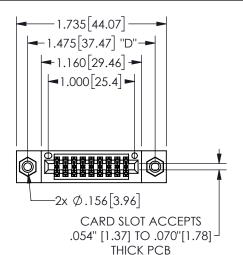

## <u>Contact Dimensions:</u> 540-Wire Wrap .025 Sq.(0.64 Sq.) - Tail LG=.560(14.22) .100 (2.54) Contact Spacing x .200 (5.08) Row Spacing

345/395 SERIES CARD EDGE CONNECTOR PART NUMBER: 345-018-540-808