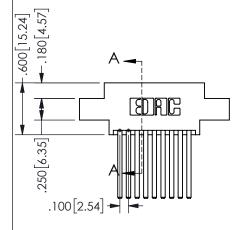

345/395 SERIES CARD EDGE CONNECTOR PART NUMBER: 345-018-544-804

YOUR CONNECTION TO QUALITY & SERVICE

**EDAC INC** TORONTO, ONTARIO CANADA

THESE DRAWINGS AND SPECIFICATIONS ARE THE PROPERTY OF EDAC INC., AND SHALL NOT BE REPRODUCED, OR COPIED OR USED AS THE BASIS FOR THE MANUFACTURE OR SALE OF APPARATUS WITHOUT WRITTEN PERMISSION.

| 3LC11O11777         |                  |  |
|---------------------|------------------|--|
| ACAD REFERENCE NO.  | 345-ENG-MASTER   |  |
| DRAWN: R.STA.MONICA | DATE:MAY.16/2017 |  |
| CHECKED:            | DATE:            |  |
| SCALE: NTS          | SHEET 1 OF 2     |  |
| DRAWING NUMBER      | ISSUE            |  |
| 345-ENG-MASTER      | 1                |  |