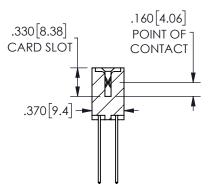

SECTION A-A

ISSUE NUMBER ORIGINAL

1

**Contact Code 558** 

Contact Code 559

**Contact Code 560** 

INSULATOR MATERIAL: THERMOPLASTIC POLYESTER, UL 94V-0 DAP MATERIAL AVAILABLE UPON REQUEST

CONTACT MATERIAL; COPPER ALLOY CONTACT PLATING: GOLD ON THE MATING AREA, TIN PLATING ON THE CONTACT TAILS, NICKEL UNDERPLATE

## 345/395 SERIES CARD EDGE CONNECTOR CONTACT CODE 555,556,558,559,560 DIMENSIONS

YOUR CONNECTION TO QUALITY & SERVICE

**EDAC INC** TORONTO, ONTARIO CANADA

THESE DRAWINGS AND SPECIFICATIONS ARE THE PROPERTY OF EDAC INC.,AND SHALL NOT BE REPRODUCED, OR COPIED OR USED AS THE BASIS FOR THE MANUFACTURE OR SALE OF APPARATUS WITHOUT WRITTEN PERMISSION.

| ACAD REFERENCE NO.  | 345-ENG-MASTER   |
|---------------------|------------------|
| DRAWN: R.STA.MONICA | DATE:MAY.16/2017 |
| CHECKED:            | DATE:            |
| SCALE: 1:1          | SHEET 2 OF 2     |
| DRAWING NUMBER      | ISSUE            |
| 0.45 5110 1440750   | ,                |