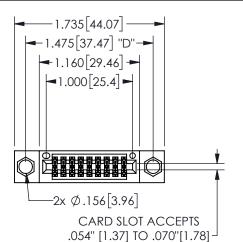

345/395 SERIES CARD EDGE CONNECTOR PART NUMBER: 345-018-544-804

YOUR CONNECTION TO QUALITY & SERVICE

**EDAC INC** TORONTO, ONTARIO CANADA

THESE DRAWINGS AND SPECIFICATIONS ARE THE PROPERTY OF EDAC INC., AND SHALL NOT BE REPRODUCED, OR COPIED OR USED AS THE BASIS FOR THE MANUFACTURE OR SALE OF APPARATUS WITHOUT WRITTEN PERMISSION.

| 3LC11O11777         |                  |  |
|---------------------|------------------|--|
| ACAD REFERENCE NO.  | 345-ENG-MASTER   |  |
| DRAWN: R.STA.MONICA | DATE:MAY.16/2017 |  |
| CHECKED:            | DATE:            |  |
| SCALE: NTS          | SHEET 1 OF 2     |  |
| DRAWING NUMBER      | ISSUE            |  |
| 345-ENG-MASTER      | 1                |  |