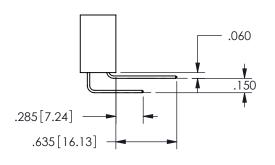

THIS IS A C.A.D. GENERATED DRAWING DO NOT MAKE MANUAL REVISIONS TO MASTER.

ISSUE NUMBER

ORIGINAL

1

THICK PCB

<u>Contact Dimensions:</u> 544-Wire Wrap .050x.025(1.27x0.64) - Tail LG=.750(19.05) .100 (2.54) Contact Spacing x .200 (5.08) Row Spacing

345/395 SERIES CARD EDGE CONNECTOR PART NUMBER: 345-018-544-804

YOUR CONNECTION TO QUALITY & SERVICE

**EDAC INC** TORONTO, ONTARIO CANADA

THESE DRAWINGS AND SPECIFICATIONS ARE THE PROPERTY OF EDAC INC., AND SHALL NOT BE REPRODUCED, OR COPIED OR USED AS THE BASIS FOR THE MANUFACTURE OR SALE OF APPARATUS WITHOUT WRITTEN PERMISSION.