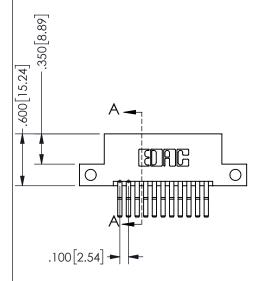

## 345/395 SERIES CARD EDGE CONNECTOR PART NUMBER: 345-022-560-212

YOUR CONNECTION TO QUALITY & SERVICE

**EDAC INC** TORONTO, ONTARIO CANADA

THESE DRAWINGS AND SPECIFICATIONS ARE THE PROPERTY OF EDAC INC.,AND SHALL NOT BE REPRODUCED, OR COPIED OR USED AS THE BASIS FOR THE MANUFACTURE OR SALE OF APPARATUS WITHOUT WRITTEN PERMISSION.