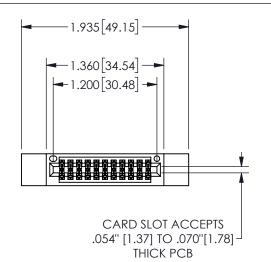

## 345/395 SERIES CARD EDGE CONNECTOR PART NUMBER: 345-022-560-212

YOUR CONNECTION TO QUALITY & SERVICE

**EDAC INC** TORONTO, ONTARIO CANADA

THESE DRAWINGS AND SPECIFICATIONS ARE THE PROPERTY OF EDAC INC.,AND SHALL NOT BE REPRODUCED, OR COPIED OR USED AS THE BASIS FOR THE MANUFACTURE OR SALE OF APPARATUS WITHOUT WRITTEN PERMISSION.