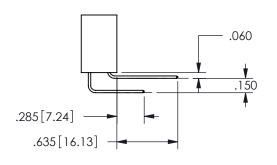

SECTION A-A

ORIGINAL 1

ISSUE NUMBER

**Contact Code 558** 

Contact Code 559

**Contact Code 560** 

INSULATOR MATERIAL: THERMOPLASTIC POLYESTER, UL 94V-0

DAP MATERIAL AVAILABLE UPON REQUEST