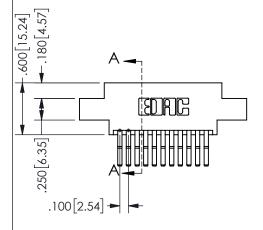

SECTION A-A

ORIGINAL 1

ISSUE NUMBER

**Contact Code 558** 

Contact Code 559

**Contact Code 560** 

INSULATOR MATERIAL: THERMOPLASTIC POLYESTER, UL 94V-0

DAP MATERIAL AVAILABLE UPON REQUEST