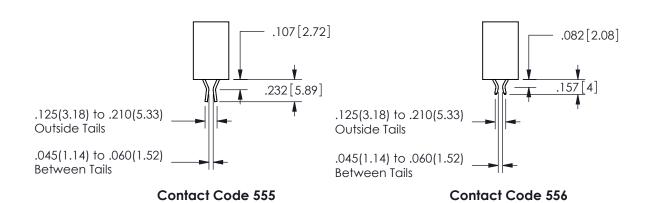

## <u>Contact Dimensions:</u> 560-Extender Board Bend (Code 523 Contacts) See Sheet 2 for Contact Code 555, 556, 558, 559, 560 **Dimensions**

.160 4.06 .330[8.38] POINT OF CARD SLOT CONTACT .370 9.4

## 345/395 SERIES CARD EDGE CONNECTOR CONTACT CODE 555,556,558,559,560 DIMENSIONS

YOUR CONNECTION TO QUALITY & SERVICE

**EDAC INC** TORONTO, ONTARIO CANADA

THESE DRAWINGS AND SPECIFICATIONS ARE THE PROPERTY OF EDAC INC.,AND SHALL NOT BE REPRODUCED, OR COPIED OR USED AS THE BASIS FOR THE MANUFACTURE OR SALE OF APPARATUS WITHOUT WRITTEN PERMISSION.