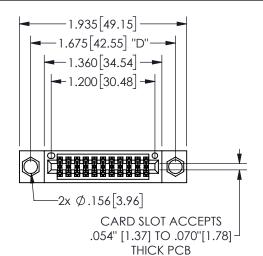

## 345/395 SERIES CARD EDGE CONNECTOR PART NUMBER: 345-022-560-804

YOUR CONNECTION TO QUALITY & SERVICE

**EDAC INC** TORONTO, ONTARIO CANADA

THESE DRAWINGS AND SPECIFICATIONS ARE THE PROPERTY OF EDAC INC.,AND SHALL NOT BE REPRODUCED, OR COPIED OR USED AS THE BASIS FOR THE MANUFACTURE OR SALE OF APPARATUS WITHOUT WRITTEN PERMISSION.

|                     | O.            |                  | 1 / 1 / 1 |
|---------------------|---------------|------------------|-----------|
| ACAD REFERENCE NO.  |               | 345-ENG-MASTER   |           |
| DRAWN: R.STA.MONICA |               | DATE:MAY.16/2017 |           |
| CHECKED:            |               | DATE:            |           |
| SCALE:              | NTS           | SHEET            | OF 2      |
| DRAWING             | NUMBER        |                  | ISSUE     |
| 3                   | 45-ENG-MASTER |                  | 1         |