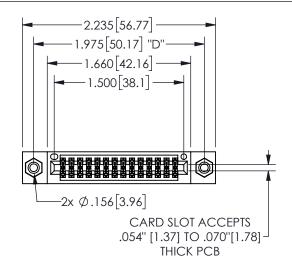

## 345/395 SERIES CARD EDGE CONNECTOR PART NUMBER: 345-028-520-208

YOUR CONNECTION TO QUALITY & SERVICE

**EDAC INC** TORONTO, ONTARIO CANADA

THESE DRAWINGS AND SPECIFICATIONS ARE THE PROPERTY OF EDAC INC.,AND SHALL NOT BE REPRODUCED, OR COPIED OR USED AS THE BASIS FOR THE MANUFACTURE OR SALE OF APPARATUS WITHOUT WRITTEN PERMISSION.