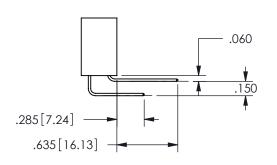

THIS IS A C.A.D. GENERATED DRAWING DO NOT MAKE MANUAL REVISIONS TO MASTER.

ISSUE NUMBER

ORIGINAL

1

<u>Contact Dimensions:</u>
520-P.C. Tail .030x.018(0.76x0.46) - Tail LG=.175(4.45)
.100 (2.54) Contact Spacing x .200 (5.08) Row Spacing

.160 4.06 .330[8.38] POINT OF CARD SLOT CONTACT .370 9.4