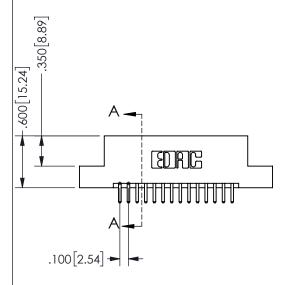

SECTION A-A

ISSUE NUMBER ORIGINAL

1

**Contact Code 558** 

Contact Code 559

**Contact Code 560** 

INSULATOR MATERIAL: THERMOPLASTIC POLYESTER, UL 94V-0

DAP MATERIAL AVAILABLE UPON REQUEST