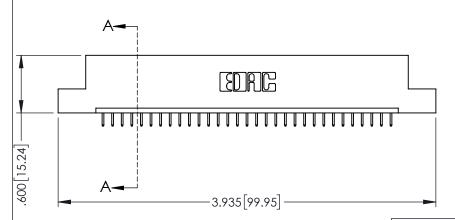

<u>Contact Dimensions:</u>
525-P.C. Tail .018 Sq.(0.46 Sq.) - Tail LG=.150(3.81)
.100 (2.54) Contact Spacing x .200 (5.08) Row Spacing

1

..330[8.38] CARD SLOT .160[4.06] POINT OF CONTACT **SECTION A-A** 

- INSULATOR MATERIAL: THERMOPLASTIC PBT BLACK, UL 94V-0
- CONTACT MATERIAL; COPPER TIN ALLOY CONTACT PLATING: GOLD ON THE MATING AREA, TIN PLATING ON THE CONTACT TAILS, NICKEL UNDERPLATE

| 345/395 SERIES CARD EDGE CONNECTOR |
|------------------------------------|
| PART NUMBER: 345-031-525-102       |