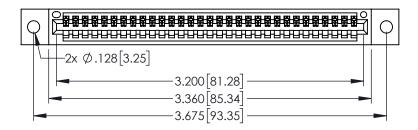

<u>Contact Dimensions:</u>
525-P.C. Tail .018 Sq.(0.46 Sq.) - Tail LG=.150(3.81)
.100 (2.54) Contact Spacing x .200 (5.08) Row Spacing

1

..330[8.38] CARD SLOT .160[4.06] POINT OF CONTACT **SECTION A-A** 

- INSULATOR MATERIAL: THERMOPLASTIC PBT BLACK, UL 94V-0
- CONTACT MATERIAL; COPPER TIN ALLOY CONTACT PLATING: GOLD ON THE MATING AREA, TIN PLATING ON THE CONTACT TAILS, NICKEL UNDERPLATE

| 345/395 SERIES CARD EDGE CONNECTOR |
|------------------------------------|
| PART NUMBER: 345-031-525-102       |