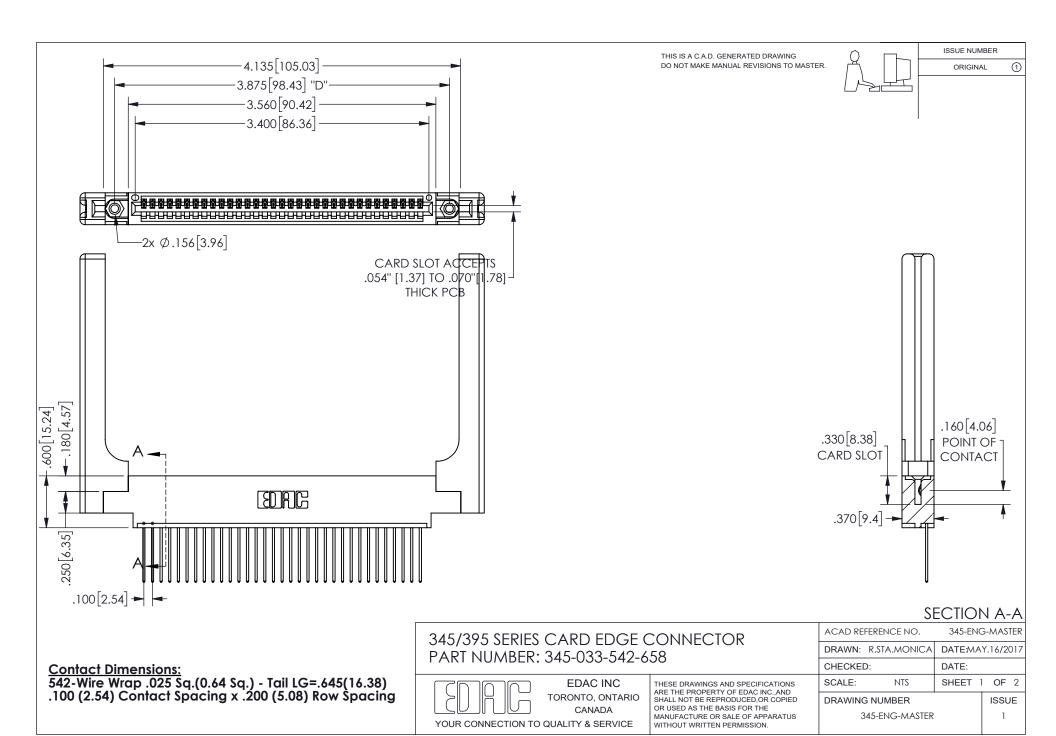

ISSUE NUMBER ORIGINAL

1

**Contact Code 558** 

Contact Code 559

Contact Code 560

INSULATOR MATERIAL: THERMOPLASTIC POLYESTER, UL 94V-0 DAP MATERIAL AVAILABLE UPON REQUEST

CONTACT MATERIAL; COPPER ALLOY

CONTACT PLATING: GOLD ON THE MATING AREA, TIN PLATING ON THE CONTACT TAILS, NICKEL UNDERPLATE

## 345/395 SERIES CARD EDGE CONNECTOR CONTACT CODE 555,556,558,559,560 DIMENSIONS

YOUR CONNECTION TO QUALITY & SERVICE

**EDAC INC** TORONTO, ONTARIO CANADA

THESE DRAWINGS AND SPECIFICATIONS ARE THE PROPERTY OF EDAC INC.,AND SHALL NOT BE REPRODUCED, OR COPIED OR USED AS THE BASIS FOR THE MANUFACTURE OR SALE OF APPARATUS WITHOUT WRITTEN PERMISSION.

| ACAD REFERENCE NO.  | 345-ENG-MASTER   |
|---------------------|------------------|
| DRAWN: R.STA.MONICA | DATE:MAY.16/2017 |
| CHECKED:            | DATE:            |
| SCALE: 1:1          | SHEET 2 OF 2     |
| DRAWING NUMBER      | ISSUE            |
| 345-ENG-MASTER      | 1                |