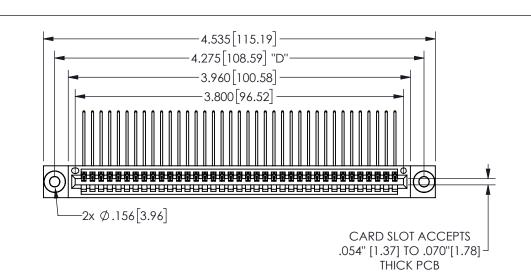

| 345/395 SERIES CARD EDGE CONNECTOR |
|------------------------------------|
| PART NUMBER: 345-037-559-603       |

YOUR CONNECTION TO QUALITY & SERVICE

**EDAC INC** TORONTO, ONTARIO CANADA

THESE DRAWINGS AND SPECIFICATIONS ARE THE PROPERTY OF EDAC INC.,AND SHALL NOT BE REPRODUCED,OR COPIED OR USED AS THE BASIS FOR THE MANUFACTURE OR SALE OF APPARATUS WITHOUT WRITTEN PERMISSION.

| ACAD REFERENCE NO. |              | 345-ENC | G-MASTER  |
|--------------------|--------------|---------|-----------|
| DRAWN:             | R.STA.MONICA | DATEMA  | Y.16/2017 |
| CHECKE             | D:           | DATE:   |           |
| SCALE:             | NTS          | SHEET   | OF 2      |
| DRAWING NUMBER     |              |         | ISSUE     |
| 345-ENG-MASTER     |              |         | 1         |