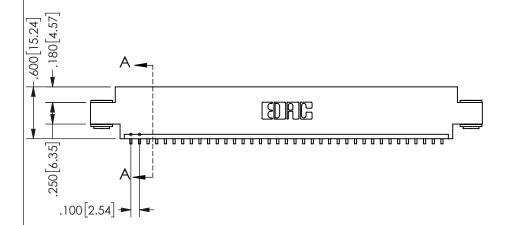

**SECTION A-A** 

ISSUE NUMBER ORIGINAL

1

**Contact Code 558** 

Contact Code 559

**Contact Code 560** 

INSULATOR MATERIAL: THERMOPLASTIC POLYESTER, UL 94V-0 DAP MATERIAL AVAILABLE UPON REQUEST

CONTACT MATERIAL; COPPER ALLOY

CONTACT PLATING: GOLD ON THE MATING AREA, TIN PLATING ON THE CONTACT TAILS, NICKEL UNDERPLATE