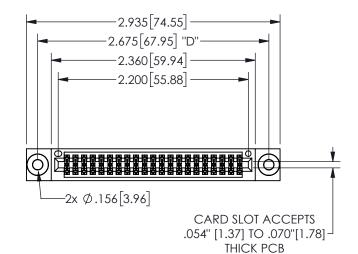

## 345/395 SERIES CARD EDGE CONNECTOR PART NUMBER: 345-042-541-503

YOUR CONNECTION TO QUALITY & SERVICE

**EDAC INC** TORONTO, ONTARIO CANADA

THESE DRAWINGS AND SPECIFICATIONS ARE THE PROPERTY OF EDAC INC.,AND SHALL NOT BE REPRODUCED,OR COPIED OR USED AS THE BASIS FOR THE MANUFACTURE OR SALE OF APPARATUS WITHOUT WRITTEN PERMISSION.

| OLOHOITT           |                    |  |  |
|--------------------|--------------------|--|--|
| ACAD REFERENCE NO. | 345-ENG-MASTER     |  |  |
| DRAWN: R.STA.MONIC | CA DATEMAY.16/2017 |  |  |
| CHECKED:           | DATE:              |  |  |
| SCALE: NTS         | SHEET 1 OF 2       |  |  |
| DRAWING NUMBER     | ISSUE              |  |  |
| 345-ENG-MAST       | ER 1               |  |  |