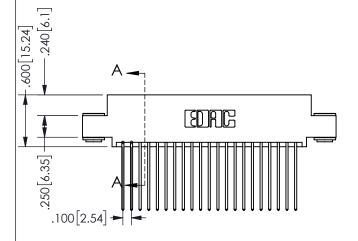

THIS IS A C.A.D. GENERATED DRAWING DO NOT MAKE MANUAL REVISIONS TO MASTER.

ISSUE NUMBER

ORIGINAL

1

<u>Contact Dimensions:</u>
541-Wire Wrap .025 Sq.(0.64 Sq.) - Tail LG=.750(19.05)
.100 (2.54) Contact Spacing x .200 (5.08) Row Spacing

.330[8.38] POINT OF CARD SLOT CONTACT .370 9.4

.160 4.06

SECTION A-A

ORIGINAL 1

ISSUE NUMBER

**Contact Code 558** 

Contact Code 559

**Contact Code 560** 

INSULATOR MATERIAL: THERMOPLASTIC POLYESTER, UL 94V-0 DAP MATERIAL AVAILABLE UPON REQUEST

CONTACT MATERIAL; COPPER ALLOY CONTACT PLATING: GOLD ON THE MATING AREA, TIN PLATING ON THE CONTACT TAILS, NICKEL UNDERPLATE

345/395 SERIES CARD EDGE CONNECTOR CONTACT CODE 555,556,558,559,560 DIMENSIONS

YOUR CONNECTION TO QUALITY & SERVICE

**EDAC INC** TORONTO, ONTARIO CANADA

THESE DRAWINGS AND SPECIFICATIONS ARE THE PROPERTY OF EDAC INC.,AND SHALL NOT BE REPRODUCED, OR COPIED OR USED AS THE BASIS FOR THE MANUFACTURE OR SALE OF APPARATUS WITHOUT WRITTEN PERMISSION.