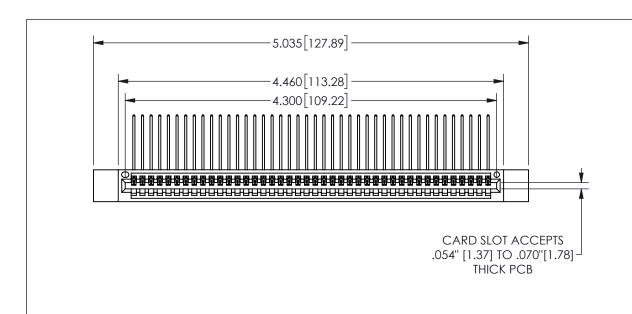

| 345/395 SERIES CARD EDGE CONNECTOR |  |
|------------------------------------|--|
| PART NUMBER: 345-042-559-112       |  |

YOUR CONNECTION TO QUALITY & SERVICE

**EDAC INC** TORONTO, ONTARIO CANADA

THESE DRAWINGS AND SPECIFICATIONS ARE THE PROPERTY OF EDAC INC.,AND SHALL NOT BE REPRODUCED,OR COPIED OR USED AS THE BASIS FOR THE MANUFACTURE OR SALE OF APPARATUS WITHOUT WRITTEN PERMISSION.