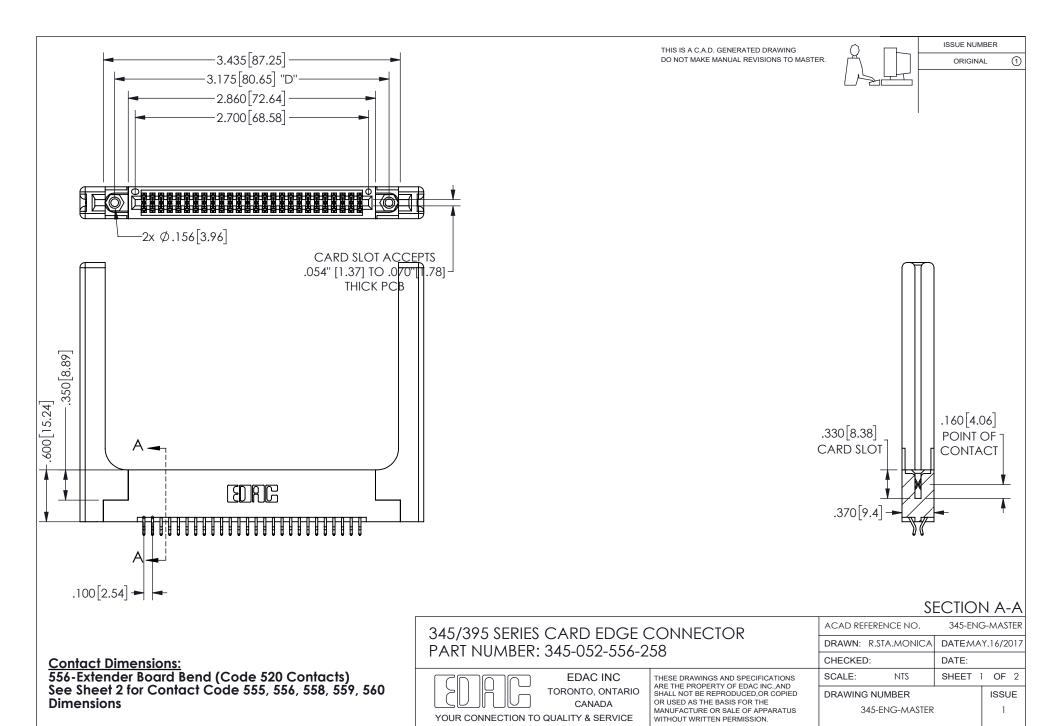

ISSUE NUMBER ORIGINAL

1

**Contact Code 558** 

Contact Code 559

Contact Code 560

INSULATOR MATERIAL: THERMOPLASTIC POLYESTER, UL 94V-0

DAP MATERIAL AVAILABLE UPON REQUEST

CONTACT MATERIAL; COPPER ALLOY

CONTACT PLATING: GOLD ON THE MATING AREA, TIN PLATING ON THE CONTACT TAILS, NICKEL UNDERPLATE

345/395 SERIES CARD EDGE CONNECTOR CONTACT CODE 555,556,558,559,560 DIMENSIONS

YOUR CONNECTION TO QUALITY & SERVICE

**EDAC INC** TORONTO, ONTARIO CANADA

THESE DRAWINGS AND SPECIFICATIONS ARE THE PROPERTY OF EDAC INC.,AND SHALL NOT BE REPRODUCED, OR COPIED OR USED AS THE BASIS FOR THE MANUFACTURE OR SALE OF APPARATUS WITHOUT WRITTEN PERMISSION.

| ACAD REFERENCE NO.  | 345-ENG-MASTER   |
|---------------------|------------------|
| DRAWN: R.STA.MONICA | DATE:MAY.16/2017 |
| CHECKED:            | DATE:            |
| SCALE: 1:1          | SHEET 2 OF 2     |
| DRAWING NUMBER      | ISSUE            |
| 345-ENG-MASTER      | 1                |