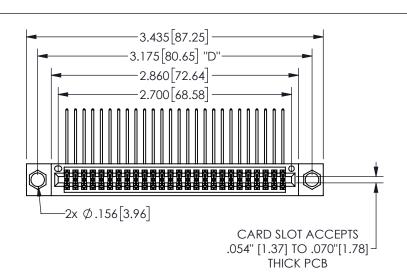

345/395 SERIES CARD EDGE CONNECTOR PART NUMBER: 345-052-559-804

YOUR CONNECTION TO QUALITY & SERVICE

**EDAC INC** TORONTO, ONTARIO CANADA

THESE DRAWINGS AND SPECIFICATIONS ARE THE PROPERTY OF EDAC INC.,AND SHALL NOT BE REPRODUCED, OR COPIED OR USED AS THE BASIS FOR THE MANUFACTURE OR SALE OF APPARATUS WITHOUT WRITTEN PERMISSION.