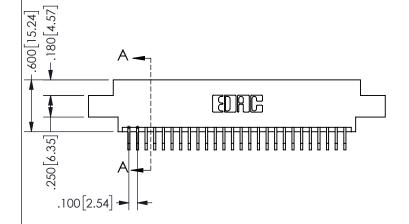

THIS IS A C.A.D. GENERATED DRAWING DO NOT MAKE MANUAL REVISIONS TO MASTER.

1

.330[8.38] POINT OF CARD SLOT CONTACT .370 9.4 .150[3.81]

.160 4.06

SECTION A-A

<u>Contact Dimensions:</u>
559-90 Degree Bend (Code 541 Contacts)
See Sheet 2 for Contact Code 555, 556, 558, 559, 560 **Dimensions** 

345/395 SERIES CARD EDGE CONNECTOR PART NUMBER: 345-052-559-804

YOUR CONNECTION TO QUALITY & SERVICE

**EDAC INC** TORONTO, ONTARIO CANADA

THESE DRAWINGS AND SPECIFICATIONS ARE THE PROPERTY OF EDAC INC.,AND SHALL NOT BE REPRODUCED, OR COPIED OR USED AS THE BASIS FOR THE MANUFACTURE OR SALE OF APPARATUS WITHOUT WRITTEN PERMISSION.