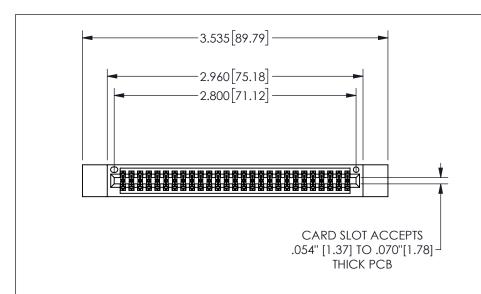

345/395 SERIES CARD EDGE CONNECTOR PART NUMBER: 345-054-521-512

YOUR CONNECTION TO QUALITY & SERVICE

**EDAC INC** TORONTO, ONTARIO CANADA

THESE DRAWINGS AND SPECIFICATIONS ARE THE PROPERTY OF EDAC INC.,AND SHALL NOT BE REPRODUCED,OR COPIED OR USED AS THE BASIS FOR THE MANUFACTURE OR SALE OF APPARATUS WITHOUT WRITTEN PERMISSION.

THIS IS A C.A.D. GENERATED DRAWING DO NOT MAKE MANUAL REVISIONS TO MASTER.

ISSUE NUMBER

ORIGINAL

1

.160 4.06 .330[8.38] POINT OF CARD SLOT CONTACT

.240[6.1] 600 15.24 250 [6.35] .100[2.54]

<u>Contact Dimensions:</u>
521-P.C. Tail .025 Sq.(0.64 Sq.) - Tail LG=.150(3.81)
.100 (2.54) Contact Spacing x .200 (5.08) Row Spacing