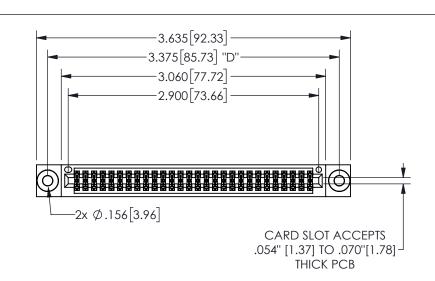

| 345/395 SERIES CARD EDGE CONNECTOR |
|------------------------------------|
| PART NUMBER: 345-056-560-503       |

YOUR CONNECTION TO QUALITY & SERVICE

**EDAC INC** TORONTO, ONTARIO CANADA

THESE DRAWINGS AND SPECIFICATIONS ARE THE PROPERTY OF EDAC INC.,AND SHALL NOT BE REPRODUCED,OR COPIED OR USED AS THE BASIS FOR THE MANUFACTURE OR SALE OF APPARATUS WITHOUT WRITTEN PERMISSION.

| ACAD REFERENCE NO. |              | 345-ENC | G-MASTER  |
|--------------------|--------------|---------|-----------|
| DRAWN:             | R.STA.MONICA | DATEMA  | Y.16/2017 |
| CHECKE             | D:           | DATE:   |           |
| SCALE:             | NTS          | SHEET   | OF 2      |
| DRAWING NUMBER     |              |         | ISSUE     |
| 345-ENG-MASTER     |              |         | 1         |