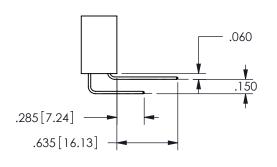

THIS IS A C.A.D. GENERATED DRAWING DO NOT MAKE MANUAL REVISIONS TO MASTER.

ISSUE NUMBER

ORIGINAL

1

.160 4.06 .330[8.38] POINT OF CARD SLOT CONTACT .370 9.4

.240[6.1] .600[15.24] .250[6.35] .100[2.54]

<u>Contact Dimensions:</u>
560-Extender Board Bend (Code 523 Contacts)
See Sheet 2 for Contact Code 555, 556, 558, 559, 560 **Dimensions** 

SECTION A-A

ISSUE NUMBER ORIGINAL

1

**Contact Code 558** 

Contact Code 559

**Contact Code 560** 

INSULATOR MATERIAL: THERMOPLASTIC POLYESTER, UL 94V-0

DAP MATERIAL AVAILABLE UPON REQUEST

CONTACT MATERIAL; COPPER ALLOY

CONTACT PLATING: GOLD ON THE MATING AREA, TIN PLATING ON THE CONTACT TAILS, NICKEL UNDERPLATE

345/395 SERIES CARD EDGE CONNECTOR CONTACT CODE 555,556,558,559,560 DIMENSIONS